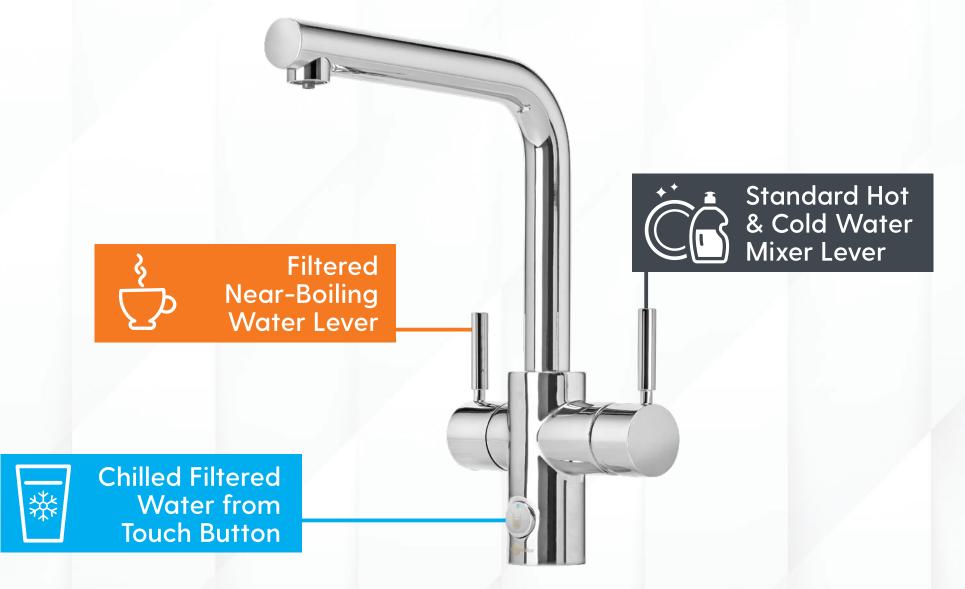

# ONE TAP - MULTI FUNCTIONS

A water cooler, kettle & mixer tap in one. It's the solution your crowded bench-top has been waiting for. Now chilled filtered drinking water, filtered near-boiling water, plus standard hot and cold water are all available from a single multi-functional tap.

### Multi Function Mixer Tap System

The Lia comes in 3 finishes - Chrome, Brushed and Black, delivering filtered chilled, filtered near-boiling and standard hot & cold water all from one tap. The MultiTap Chilled System has the power to transform the way your kitchen functions.

### Multi Function Mixer Tap System

The Uso comes in 3 finishes - Chrome, Brushed and Black, delivering filtered chilled, filtered near-boiling and standard hot & cold water all from one tap. The MultiTap Chilled System has the power to transform the way your kitchen functions.

### chilled<sup>♣</sup> Multi Function Mixer Tap System

The Juno comes in 3 finishes - Chrome, Brushed and Black, delivering filtered chilled, filtered near-boiling and standard hot & cold water all from one tap. The MultiTap Chilled System has the power to transform the way your kitchen functions.