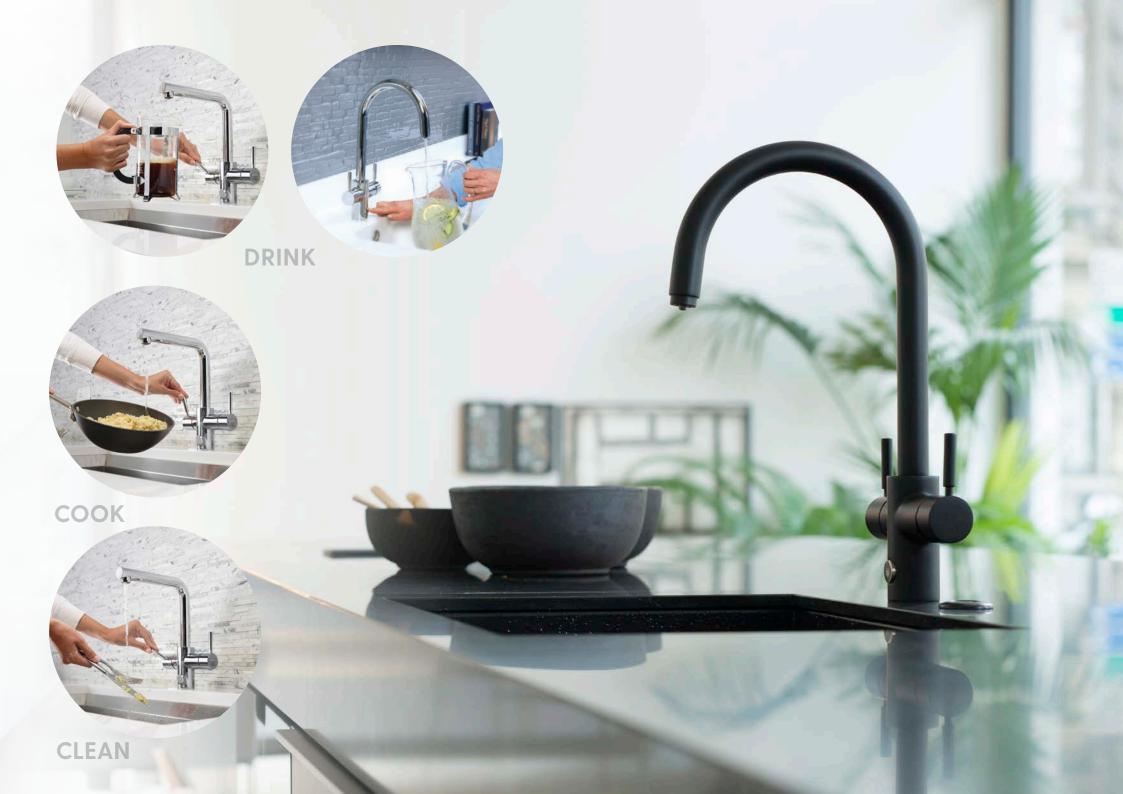

# ONE TAP - MULTI FUNCTIONS

A water cooler, kettle & mixer tap in one. It's the solution your crowded bench-top has been waiting for. Now chilled filtered drinking water, filtered near-boiling water, plus standard hot and cold water are all available from a single multi-functional tap.