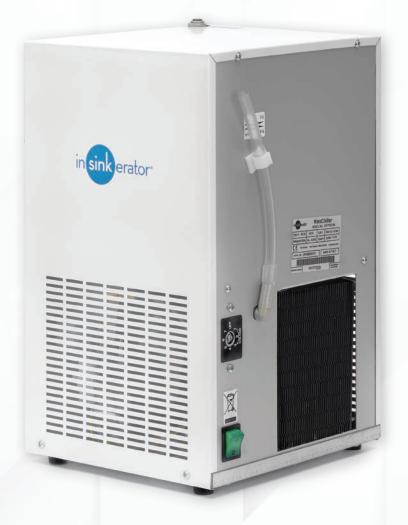

### The under-bench NeoChiller<sup>™</sup> serves filtered chilled drinking water

NeoChiller® is a compact chiller unit that fits neatly beneath your benchtop. It filters water from the mains supply through the InSinkErator easy-change water filter, removing impurities to ensure a fresh, pure taste. The chiller unit then chills the water to the perfect drinking temperature, straight from the tap.

### **COMPACT UNDER-BENCH CHILLER** FOR COLD FILTERED DRINKING WATER

NeoChiller is a compact chiller unit that fits neatly beneath your benchtop and connects to the tap. It filters water from the mains supply through the InSinkErator easy-change water filter, removing impurities to ensure a fresh, pure taste. The chiller unit then cools the water to the perfect drinking temperature, straight from the tap. With NeoChiller there's no messing around with filter jugs, no lugging bottles of water home from the shops and no plastic waste.

- · Small, compact domestic chiller unit
- Designed for easy installation under the kitchen sink
- Dispenses up to 7 litres per hour of cold, still water between 3°C and 10°C
- Filtered to remove impurities and odours, without affecting the waters natural mineral content
- · Ice-bank cooling technology for optimum performance
- · Standard 3-pin plug that plugs straight into a wall socket.
- CE approved