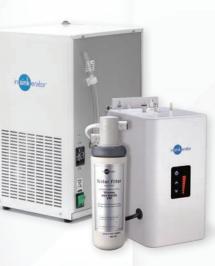

### **COMPACT UNDER-BENCH CHILLER** FOR COLD FILTERED DRINKING WATER

NeoChiller is a compact chiller unit that fits neatly beneath your benchtop and connects to the tap. It filters water from the mains supply through the InSinkErator easy-change water filter, removing impurities to ensure a fresh, pure taste. The chiller unit then cools the water to the perfect drinking temperature, straight from the tap. With NeoChiller there's no messing around with filter jugs, no lugging bottles of water home from the shops and no plastic waste.

- · Small, compact domestic chiller unit
- Designed for easy installation under the kitchen sink
- Dispenses up to 7 litres per hour of cold, still water between 3°C and 10°C
- Filtered to remove impurities and odours, without affecting the waters natural mineral content
- · Ice-bank cooling technology for optimum performance
- · Standard 3-pin plug that plugs straight into a wall socket.
- CE approved

## PLUG-IN CONVENIENCE FOR INSTANT NEAR-BOILING WATER

The compact and innovative NeoTank delivers near-boiling water for hot drinks and slashes your cooking times with steaming hot water for vegetable and pasta preparation. This ingenious unit also comes with an optional connector that allows you to filter your cold water as well, giving you great tasting filtered water.

- NeoTank is only about the size of a toaster, making it easy to hang on the back wall under your kitchen bench with minimum fuss.
- The 2.5 litre capacity is easily sufficient for most kitchen tasks while reducing the heating requirements and saving energy costs.
- Finger-tip control with a touch-panel display for precise temperature adjustment.
- Able to run on a standard electrical circuit drawing 5.6AMPs with an element size of 1.3KW.
- · Quiet, energy-efficient operation.
- Easy installation with tool-free connections and dry-start protection.
- Standard 3-pin plug that plugs straight into a wall socket.