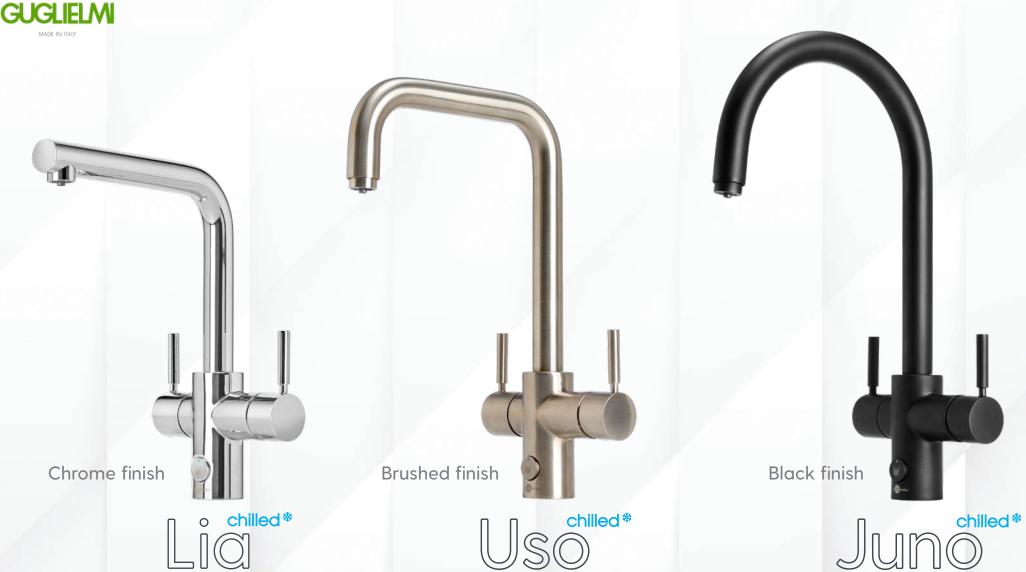

# 3 MODELS TO CHOOSE FROM

The MultiTap Chilled comes in three contemporary Italian designs, with three finishes - Chrome, Brushed and Black. Not only are the taps designed in Italy, they are also made by world renowned tap innovators Guglielmi and come with a 5-year in-home warranty - residential only.

### Multi Function Mixer Tap System

The Lia comes in 3 finishes - Chrome, Brushed and Black, delivering filtered chilled, filtered near-boiling and standard hot & cold water all from one tap. The MultiTap Chilled System has the power to transform the way your kitchen functions.

### Multi Function Mixer Tap System

The Uso comes in 3 finishes - Chrome, Brushed and Black, delivering filtered chilled, filtered near-boiling and standard hot & cold water all from one tap. The MultiTap Chilled System has the power to transform the way your kitchen functions.

### chilled<sup>♣</sup> Multi Function Mixer Tap System

The Juno comes in 3 finishes - Chrome, Brushed and Black, delivering filtered chilled, filtered near-boiling and standard hot & cold water all from one tap. The MultiTap Chilled System has the power to transform the way your kitchen functions.