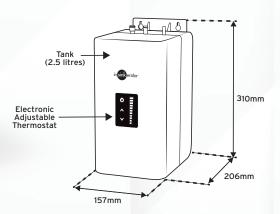

- NeoTank is only about the size of a toaster, making it easy to hang on the back wall under your kitchen bench with minimum fuss.
- The 2.5 litre capacity is easily sufficient for most kitchen tasks while reducing the heating requirements and saving energy costs.
- Finger-tip control with a touch-panel display for precise temperature adjustment.
- Able to run on a standard electrical circuit drawing 5.6AMPs with an element size of 1.3KW.
- · Quiet, energy-efficient operation.
- Easy installation with tool-free connections and dry-start protection.
- Standard 3-pin plug that plugs straight into a wall socket.