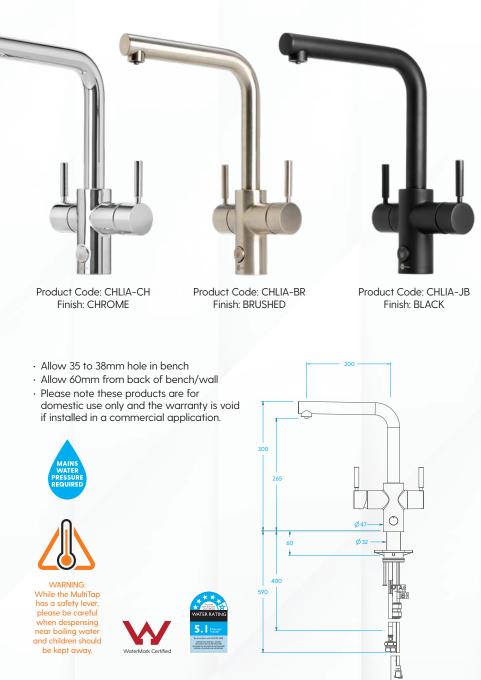

# 3 MODELS TO CHOOSE FROM

The MultiTap Chilled comes in three contemporary Italian designs, with three finishes - Chrome, Brushed and Black. Not only are the taps designed in Italy, they are also made by world renowned tap innovators Guglielmi and come with a 5-year in-home warranty - residential only.

### Multi Function Mixer Tap System

The Lia comes in 3 finishes - Chrome, Brushed and Black, delivering filtered chilled, filtered near-boiling and standard hot & cold water all from one tap. The MultiTap Chilled System has the power to transform the way your kitchen functions.

**Black Finish** 

Product Code: CHLIA-JB

•

ITALIAN TAPWARE

- Filtered chilled water from push button
- Filtered near-boiling water
- Standard hot and cold water lever
- Easy to replace existing kitchen mixer
- Made from high quality DZR Brass
- Tap designed and made in Italy
- Safety lever on near boiling tap
- Requires mains water pressure
- Complete installation kit supplied
- 5-year in-home warranty
  Residential only
- WaterMark certified
- WELS certified