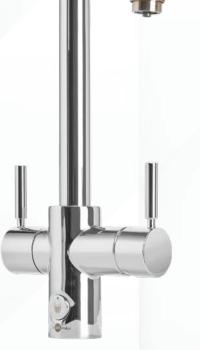

### Multi Function Mixer Tap System

The Uso comes in 3 finishes - Chrome, Brushed and Black, delivering filtered chilled, filtered near-boiling and standard hot & cold water all from one tap. The MultiTap Chilled System has the power to transform the way your kitchen functions.

- Filtered chilled water from push button .
- Filtered near-boiling water
- Standard hot and cold water lever
- Easy to replace existing kitchen mixer
- Made from high quality DZR Brass .
- Tap designed and made in Italy .
- Safety lever on near boiling tap •
- Requires mains water pressure
- Complete installation kit supplied .
- 5-year in-home warranty . - Residential only
- WaterMark certified
- WELS certified

**Chrome Finish** Product Code: CHUSO-CH

**Brushed Finish** Product Code: CHUSO-BR

**Black Finish** Product Code: CHUSO-JB

While the MultiTap has a safety lever, please be careful when dispensing near boiling water and children should