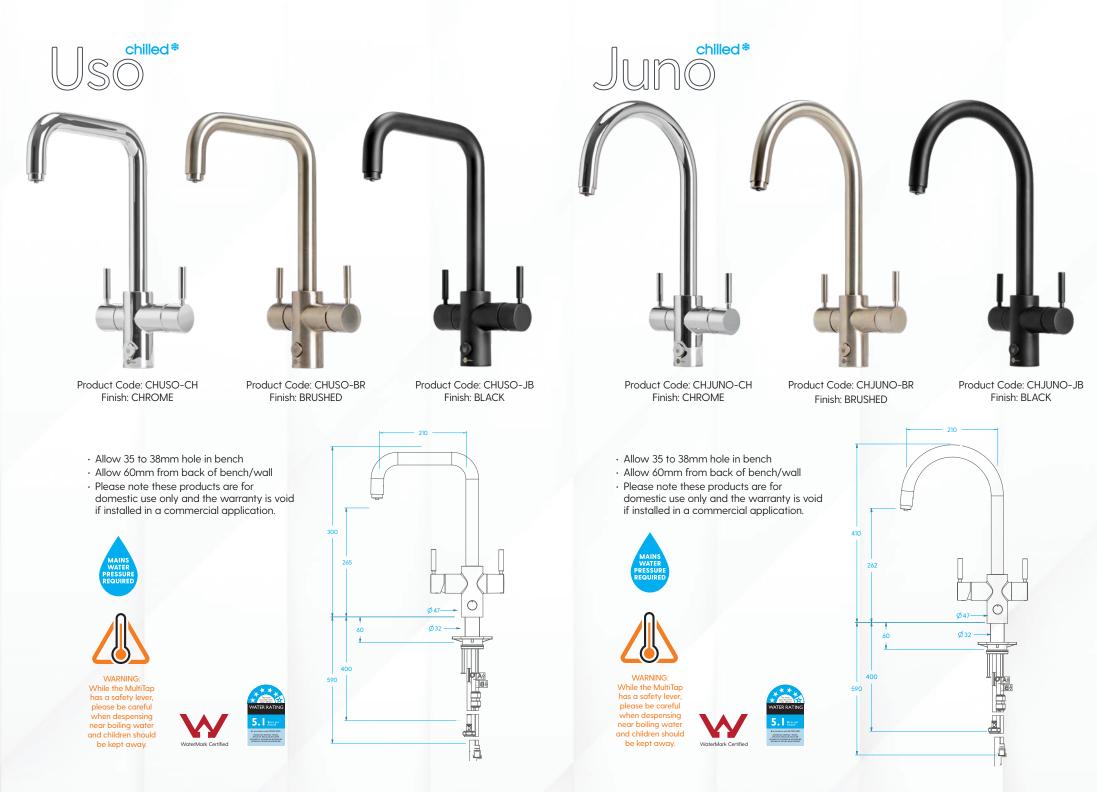

### Multi Function Mixer Tap System

The Uso comes in 3 finishes - Chrome, Brushed and Black, delivering filtered chilled, filtered near-boiling and standard hot & cold water all from one tap. The MultiTap Chilled System has the power to transform the way your kitchen functions.

**Chrome Finish** Product Code: CHUSO-CH

**Brushed Finish** Product Code: CHUSO-BR

**Black Finish** Product Code: CHUSO-JB

While the MultiTap has a safety lever, please be careful when dispensing near boiling water and children should

### chilled<sup>♣</sup> Multi Function Mixer Tap System

The Juno comes in 3 finishes - Chrome, Brushed and Black, delivering filtered chilled, filtered near-boiling and standard hot & cold water all from one tap. The MultiTap Chilled System has the power to transform the way your kitchen functions.

**Chrome Finish** Product Code: CHJUNO-CH

**Brushed Finish** Product Code: CHJUNO-BR

- Filtered chilled water from push button
- Filtered near-boiling water •
- · Standard hot and cold water lever
- Easy to replace existing kitchen mixer
- Made from high quality DZR Brass
- Tap designed and made in Italy •
- · Safety lever on near boiling tap
- Requires mains water pressure
- Complete installation kit supplied .
- 5-year in-home warranty - Residential only
- WaterMark certified
- WELS certified

**Black Finish** 

Product Code: CHJUNO-JB

NeoChiller, NeoTank, Filter & full installation kit included.