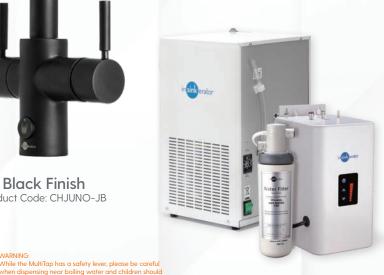

### chilled<sup>♣</sup> Multi Function Mixer Tap System

The Juno comes in 3 finishes - Chrome, Brushed and Black, delivering filtered chilled, filtered near-boiling and standard hot & cold water all from one tap. The MultiTap Chilled System has the power to transform the way your kitchen functions.

**Chrome Finish** Product Code: CHJUNO-CH

**Brushed Finish** Product Code: CHJUNO-BR

- Filtered chilled water from push button
- Filtered near-boiling water •
- · Standard hot and cold water lever
- Easy to replace existing kitchen mixer
- Made from high quality DZR Brass
- Tap designed and made in Italy •
- · Safety lever on near boiling tap
- Requires mains water pressure
- Complete installation kit supplied .
- 5-year in-home warranty - Residential only
- WaterMark certified
- WELS certified

**Black Finish** 

Product Code: CHJUNO-JB

NeoChiller, NeoTank, Filter & full installation kit included.