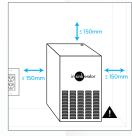

## **SPECIFICATIONS**

It is recommended to have your

cabinetry vented to create adequate

air-flow for the NeoChiller to work

to its optimum.

Placement guide with minimum clearances for NeoChiller installation.