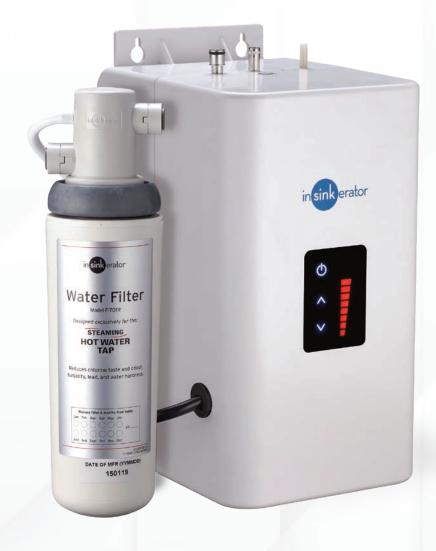

#### The 'plug-in' NeoTank<sup>®</sup> delivers filtered near-boiling water instantly

The compact unit that filters water and delivers instantaneous near-boiling water for hot drinks and cooking simply tucks away under your bench. Installation is easy, proven and suitable for any domestic kitchen with mains pressure.

## PLUG-IN CONVENIENCE FOR INSTANT NEAR-BOILING WATER

The compact and innovative NeoTank delivers near-boiling water for hot drinks and slashes your cooking times with steaming hot water for vegetable and pasta preparation. This ingenious unit also comes with an optional connector that allows you to filter your cold water as well, giving you great tasting filtered water.

- NeoTank is only about the size of a toaster, making it easy to hang on the back wall under your kitchen bench with minimum fuss.
- The 2.5 litre capacity is easily sufficient for most kitchen tasks while reducing the heating requirements and saving energy costs.
- Finger-tip control with a touch-panel display for precise temperature adjustment.
- Able to run on a standard electrical circuit drawing 5.6AMPs with an element size of 1.3KW.
- · Quiet, energy-efficient operation.
- Easy installation with tool-free connections and dry-start protection.
- Standard 3-pin plug that plugs straight into a wall socket.