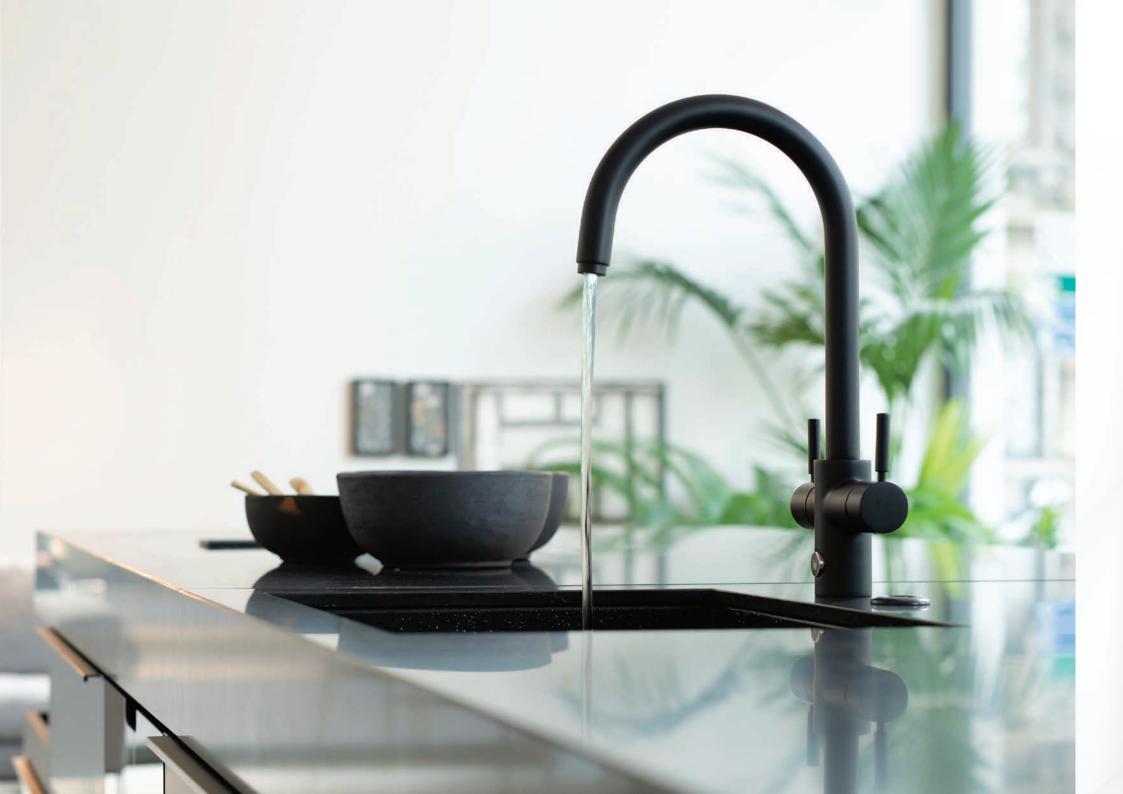

## A water cooler, kettle & mixer tap in one.

ITALIAN TAPWARE

Multi Function Mixer Tap System

in sink erator multitop chilled \*

# ONE TAP - MULTI FUNCTIONS

A water cooler, kettle & mixer tap in one. It's the solution your crowded bench-top has been waiting for. Now chilled filtered drinking water, filtered near-boiling water, plus standard hot and cold water are all available from a single multi-functional tap.