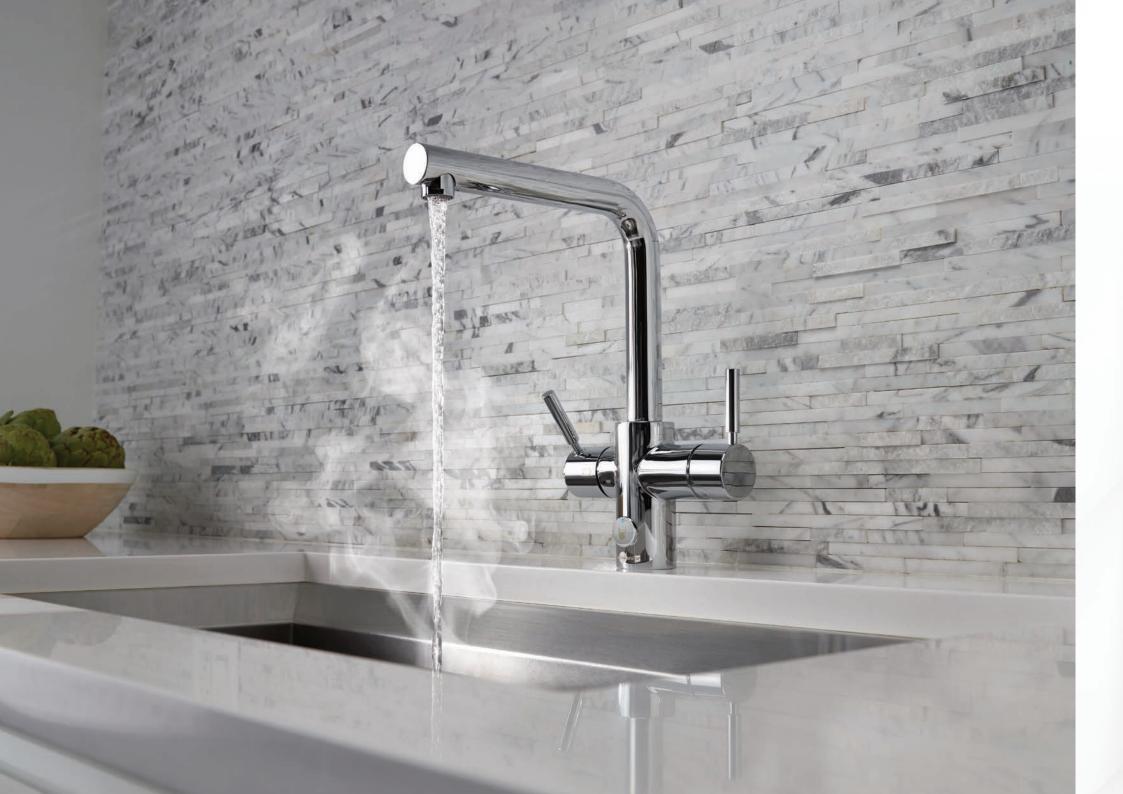

#### The 'plug-in' NeoTank<sup>®</sup> delivers filtered near-boiling water instantly

The compact unit that filters water and delivers instantaneous near-boiling water for hot drinks and cooking simply tucks away under your bench. Installation is easy, proven and suitable for any domestic kitchen with mains pressure.

## PLUG-IN CONVENIENCE FOR INSTANT NEAR-BOILING WATER

The compact and innovative NeoTank delivers near-boiling water for hot drinks and slashes your cooking times with steaming hot water for vegetable and pasta preparation. This ingenious unit also comes with an optional connector that allows you to filter your cold water as well, giving you great tasting filtered water.