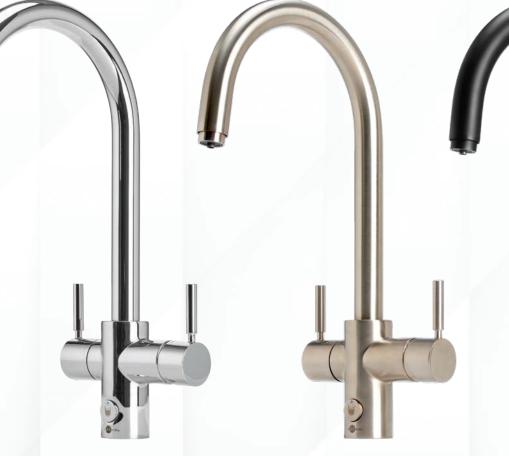

# 3 MODELS TO CHOOSE FROM

The MultiTap Chilled comes in three contemporary Italian designs, with three finishes - Chrome, Brushed and Black. Not only are the taps designed in Italy, they are also made by world renowned tap innovators Guglielmi and come with a 5-year in-home warranty - residential only.

### Multi Function Mixer Tap System

The Lia comes in 3 finishes - Chrome, Brushed and Black, delivering filtered chilled, filtered near-boiling and standard hot & cold water all from one tap. The MultiTap Chilled System has the power to transform the way your kitchen functions.

### Multi Function Mixer Tap System

The Uso comes in 3 finishes - Chrome, Brushed and Black, delivering filtered chilled, filtered near-boiling and standard hot & cold water all from one tap. The MultiTap Chilled System has the power to transform the way your kitchen functions.

### chilled<sup>♣</sup> Multi Function Mixer Tap System

The Juno comes in 3 finishes - Chrome, Brushed and Black, delivering filtered chilled, filtered near-boiling and standard hot & cold water all from one tap. The MultiTap Chilled System has the power to transform the way your kitchen functions.