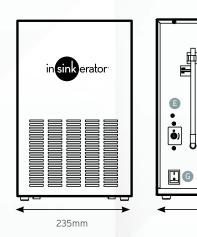

### **COMPACT UNDER-BENCH CHILLER** FOR COLD FILTERED DRINKING WATER

NeoChiller is a compact chiller unit that fits neatly beneath your benchtop and connects to the tap. It filters water from the mains supply through the InSinkErator easy-change water filter, removing impurities to ensure a fresh, pure taste. The chiller unit then cools the water to the perfect drinking temperature, straight from the tap. With NeoChiller there's no messing around with filter jugs, no lugging bottles of water home from the shops and no plastic waste.

- · Small, compact domestic chiller unit
- Designed for easy installation under the kitchen sink
- Dispenses up to 7 litres per hour of cold, still water between 3°C and 10°C
- Filtered to remove impurities and odours, without affecting the waters natural mineral content
- · Ice-bank cooling technology for optimum performance
- · Standard 3-pin plug that plugs straight into a wall socket.
- CE approved

## **SPECIFICATIONS**

It is recommended to have your

cabinetry vented to create adequate

air-flow for the NeoChiller to work

to its optimum.

Placement guide with minimum clearances for NeoChiller installation.

For full specifications and installation go to multitap.co.nz

IMPORTANT NOTICE: Remove red plug from ICE BANK FILL port (C). Connect plastic tube to this port an the other end to the Y fitting (smaller side). Turn on water supply and fill ice bank use fill marking. When full remove plastic tube from chiller and insert plug.