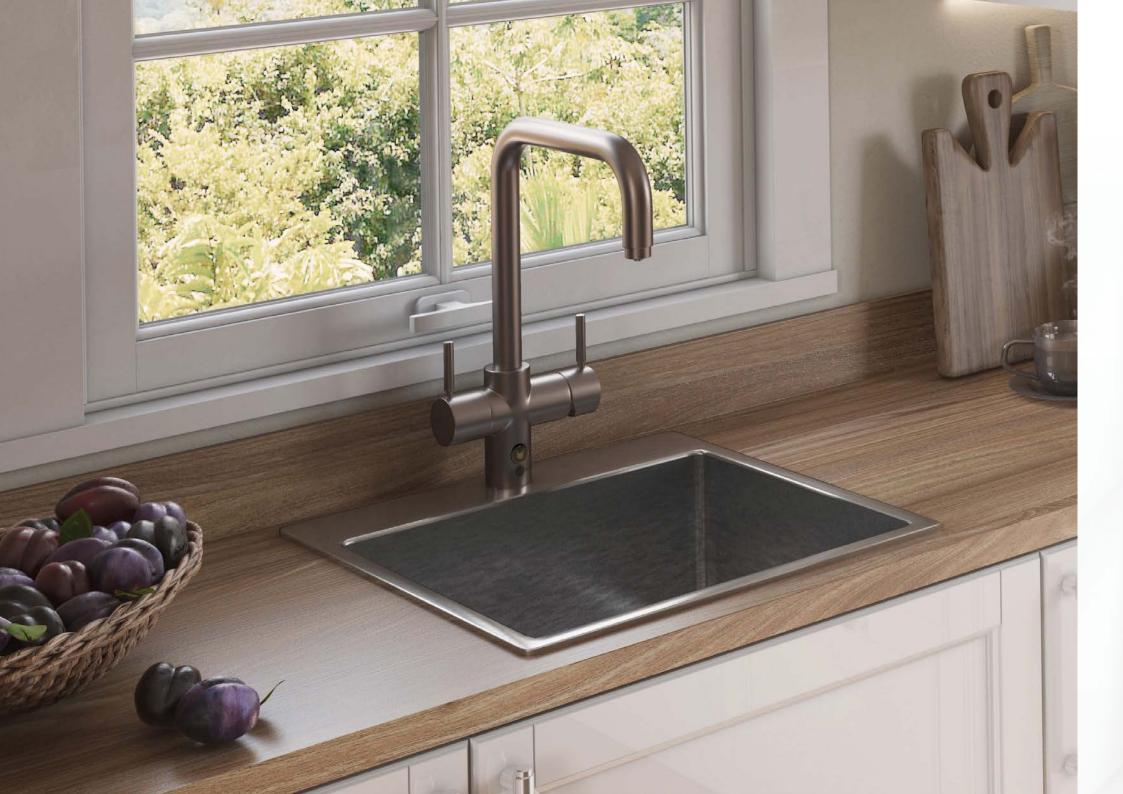

# ONE TAP - MULTI FUNCTIONS

A water cooler, kettle & mixer tap in one. It's the solution your crowded bench-top has been waiting for. Now chilled filtered drinking water, filtered near-boiling water, plus standard hot and cold water are all available from a single multi-functional tap.

### The under-bench NeoChiller<sup>™</sup> serves filtered chilled drinking water

NeoChiller® is a compact chiller unit that fits neatly beneath your benchtop. It filters water from the mains supply through the InSinkErator easy-change water filter, removing impurities to ensure a fresh, pure taste. The chiller unit then chills the water to the perfect drinking temperature, straight from the tap.

#### The 'plug-in' NeoTank<sup>®</sup> delivers filtered near-boiling water instantly

The compact unit that filters water and delivers instantaneous near-boiling water for hot drinks and cooking simply tucks away under your bench. Installation is easy, proven and suitable for any domestic kitchen with mains pressure.