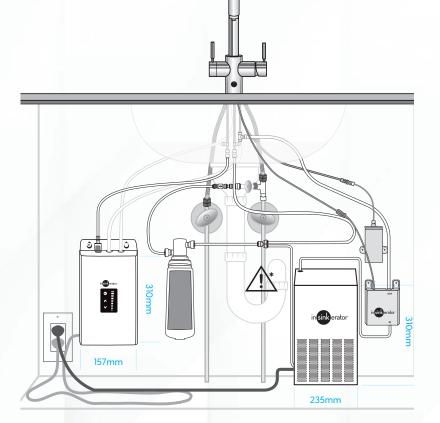

### The under-bench NeoChiller<sup>™</sup> serves filtered chilled drinking water

NeoChiller® is a compact chiller unit that fits neatly beneath your benchtop. It filters water from the mains supply through the InSinkErator easy-change water filter, removing impurities to ensure a fresh, pure taste. The chiller unit then chills the water to the perfect drinking temperature, straight from the tap.

#### The 'plug-in' NeoTank<sup>®</sup> delivers filtered near-boiling water instantly

The compact unit that filters water and delivers instantaneous near-boiling water for hot drinks and cooking simply tucks away under your bench. Installation is easy, proven and suitable for any domestic kitchen with mains pressure.

NeoChiller, NeoTank, Filter & full installation kit included.

**Black Finish** 

Product Code: CHJUNO-JB

NeoChiller, NeoTank, Filter & full installation kit included.

### **COMPACT UNDER-BENCH CHILLER** FOR COLD FILTERED DRINKING WATER

NeoChiller is a compact chiller unit that fits neatly beneath your benchtop and connects to the tap. It filters water from the mains supply through the InSinkErator easy-change water filter, removing impurities to ensure a fresh, pure taste. The chiller unit then cools the water to the perfect drinking temperature, straight from the tap. With NeoChiller there's no messing around with filter jugs, no lugging bottles of water home from the shops and no plastic waste.

## PLUG-IN CONVENIENCE FOR INSTANT NEAR-BOILING WATER

The compact and innovative NeoTank delivers near-boiling water for hot drinks and slashes your cooking times with steaming hot water for vegetable and pasta preparation. This ingenious unit also comes with an optional connector that allows you to filter your cold water as well, giving you great tasting filtered water.