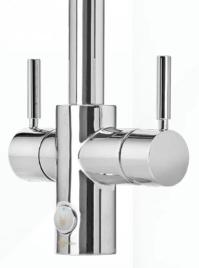

### Multi Function Mixer Tap System

The Lia comes in 3 finishes - Chrome, Brushed and Black, delivering filtered chilled, filtered near-boiling and standard hot & cold water all from one tap. The MultiTap Chilled System has the power to transform the way your kitchen functions.

**Black Finish** 

Product Code: CHLIA-JB

•

ITALIAN TAPWARE

- Filtered chilled water from push button
- Filtered near-boiling water
- Standard hot and cold water lever
- Easy to replace existing kitchen mixer
- Made from high quality DZR Brass
- Tap designed and made in Italy
- Safety lever on near boiling tap
- Requires mains water pressure
- Complete installation kit supplied
- 5-year in-home warranty
  Residential only
- WaterMark certified
- WELS certified