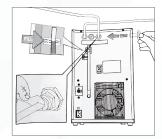

IMPORTANT NOTICE: Remove red plug from ICE BANK FILL port (C). Connect plastic tube to this port an the other end to the Y fitting (smaller side).

Turn on water supply and fill ice bank use fill marking. When full remove plastic tube from chiller and insert plug.