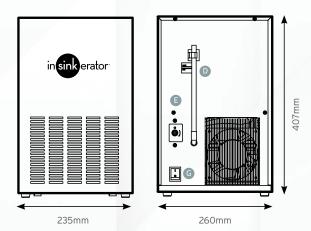

### **SPECIFICATIONS**

It is recommended to have your cabinetry vented to create adequate air-flow for the NeoChiller to work to its optimum.

Placement guide with minimum clearances for NeoChiller installation.

IMPORTANT NOTICE: Remove red plug from ICE BANK FILL port (C). Connect plastic tube to this port an the other end to the Y fitting (smaller side).

Turn on water supply and fill ice bank use fill marking. When full remove plastic tube from chiller and insert plug.