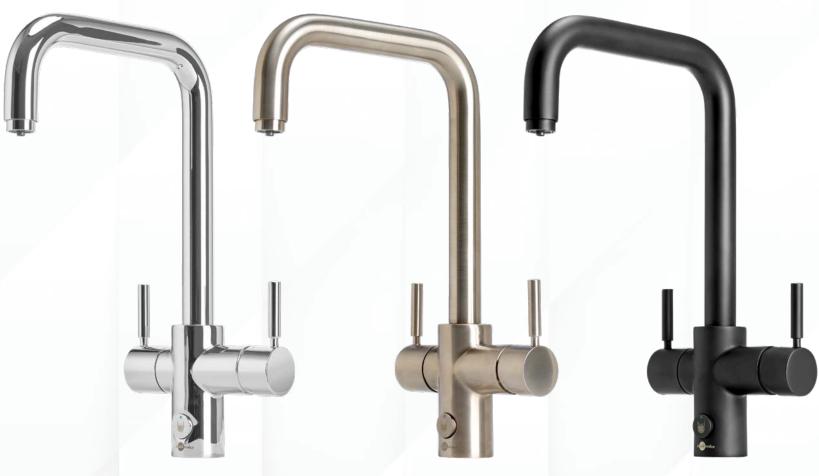

## 3 MODELS TO CHOOSE FROM

The MultiTap Chilled comes in three contemporary Italian designs, with three finishes - Chrome, Brushed and Black. Not only are the taps designed in Italy, they are also made by world renowned tap innovators Guglielmi and come with a 5-year in-home warranty.

#### Multi Function Mixer Tap System

The Lia comes in 3 finishes - Chrome, Brushed and Black, delivering filtered chilled, filtered near-boiling and standard hot & cold water all from one tap. The MultiTap Chilled System has the power to transform the way your kitchen functions.

#### Multi Function Mixer Tap System

The Uso comes in 3 finishes - Chrome, Brushed and Black, delivering filtered chilled, filtered near-boiling and standard hot & cold water all from one tap. The MultiTap Chilled System has the power to transform the way your kitchen functions.

#### Multi Function Mixer Tap System

The Juno comes in 3 finishes - Chrome, Brushed and Black, delivering filtered chilled, filtered near-boiling and standard hot & cold water all from one tap. The MultiTap Chilled System has the power to transform the way your kitchen functions.