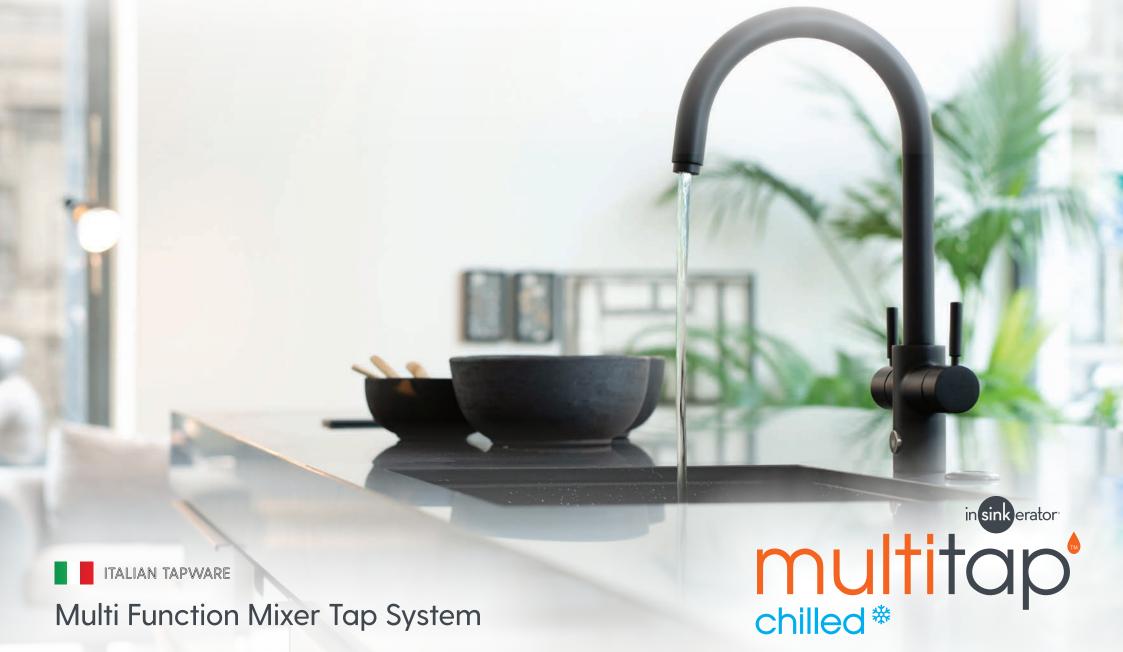

# A water cooler, kettle & mixer tap in one.

## ONE TAP - MULTI FUNCTIONS

A water cooler, kettle & mixer tap in one. It's the solution your crowded bench-top has been waiting for. Now chilled filtered drinking water, filtered near-boiling water, plus standard hot and cold water are all available from a single multi-functional tap.