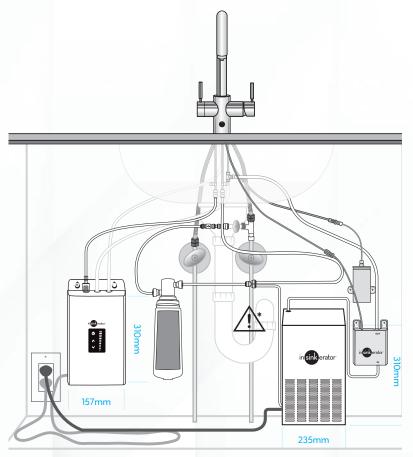

# The 'plug-in' NeoTank™ delivers filtered near-boiling water instantly

The compact unit that filters water and delivers instantaneous near-boiling water for hot drinks and cooking simply tucks away under your bench. Installation is easy, proven and suitable for any domestic kitchen with mains pressure.

#### The under-bench NeoChiller<sup>™</sup> serves filtered chilled drinking water

NeoChiller® is a compact chiller unit that fits neatly beneath your benchtop.

It filters water from the mains supply through the InSinkErator easy-change water filter, removing impurities to ensure a fresh, pure taste. The chiller unit then chills the water to the perfect drinking temperature, straight

## FOR COLD FILTERED DRINKING WATER

NeoChiller is a compact chiller unit that fits neatly beneath your benchtop and connects to the tap. It filters water from the mains supply through the InSinkErator easy-change water filter, removing impurities to ensure a fresh, pure taste. The chiller unit then cools the water to the perfect drinking temperature, straight from the tap. With NeoChiller there's no messing around with filter jugs, no lugging bottles of water home from the shops and no plastic waste.

### **SPECIFICATIONS**

It is recommended to have your cabinetry vented to create adequate air-flow for the NeoChiller to work to its optimum.

Placement guide with minimum clearances for NeoChiller installation.