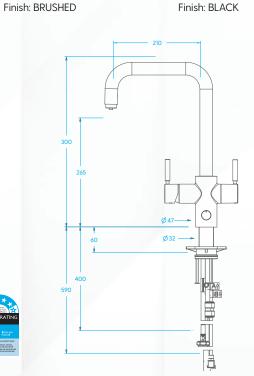

Product Code: CHLIA-CH Finish: CHROME

Product Code: CHLIA-BR Finish: BRUSHED

Product Code: CHLIA-JB Finish: BLACK

- · Allow 35 to 38mm hole in bench
- · Allow 60mm from back of bench/wall

WARNING:
While the MultiTap
has a safety lever,
please be careful
when despensing
near boiling water
and children should
be kept away.

Product Code: CHJUNO-JB Finish: BLACK

- · Allow 60mm from back of bench/wall

While the MultiTap has a safety lever, please be careful when despensing near boiling water and children should be kept away.