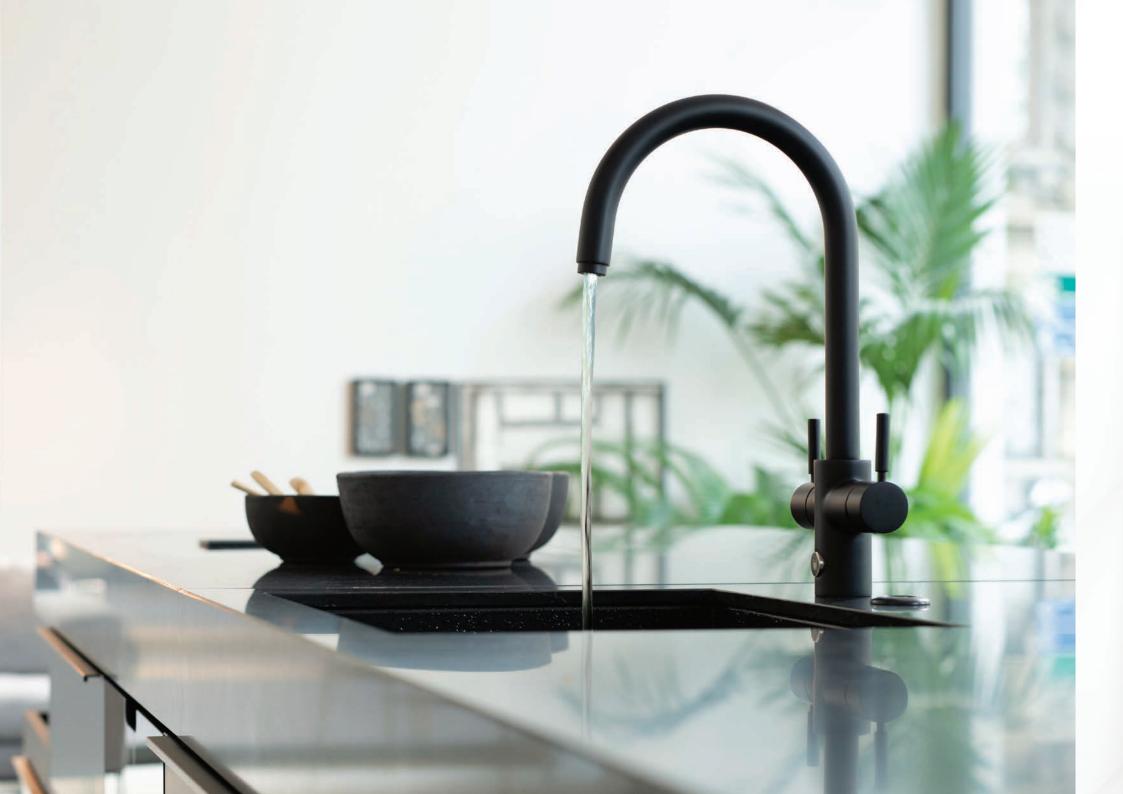

# A water cooler, kettle & mixer tap in one.

## ONE TAP - MULTI FUNCTIONS

A water cooler, kettle & mixer tap in one. It's the solution your crowded bench-top has been waiting for. Now chilled filtered drinking water, filtered near-boiling water, plus standard hot and cold water are all available from a single multi-functional tap.

#### Multi Function Mixer Tap System

The Lia comes in 3 finishes - Chrome, Brushed and Black, delivering filtered chilled, filtered near-boiling and standard hot & cold water all from one tap. The MultiTap Chilled System has the power to transform the way your kitchen functions.