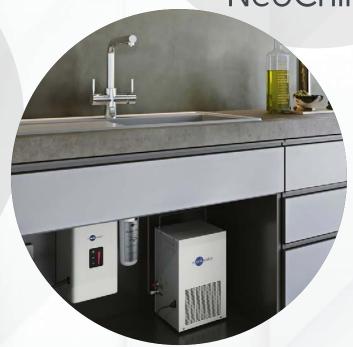

#### The under-bench NeoChiller<sup>™</sup> serves filtered chilled drinking water

NeoChiller® is a compact chiller unit that fits neatly beneath your benchtop.

It filters water from the mains supply through the InSinkErator easy-change water filter, removing impurities to ensure a fresh, pure taste. The chiller unit then chills the water to the perfect drinking temperature, straight

from the tap.

NeoChiller™

## FOR COLD FILTERED DRINKING WATER

NeoChiller is a compact chiller unit that fits neatly beneath your benchtop and connects to the tap. It filters water from the mains supply through the InSinkErator easy-change water filter, removing impurities to ensure a fresh, pure taste. The chiller unit then cools the water to the perfect drinking temperature, straight from the tap. With NeoChiller there's no messing around with filter jugs, no lugging bottles of water home from the shops and no plastic waste.