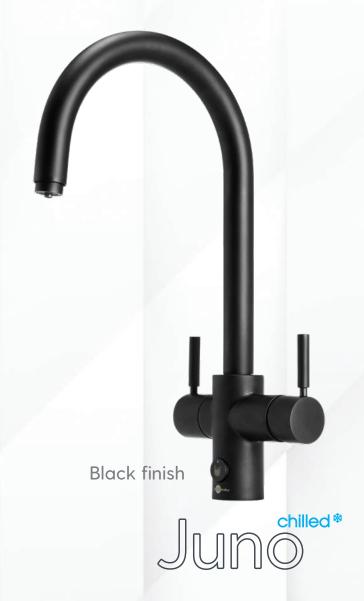

#### Multi Function Mixer Tap System

The Juno comes in 3 finishes - Chrome, Brushed and Black, delivering filtered chilled, filtered near-boiling and standard hot & cold water all from one tap. The MultiTap Chilled System has the power to transform the way your kitchen functions.

ITALIAN TAPWARE

- · Filtered chilled water from push button
- Filtered near-boiling water
- · Standard hot and cold water lever
- Easy to replace existing kitchen mixer
- · Made from high quality DZR Brass
- Tap designed and made in Italy
- · Safety lever on near boiling tap
- Requires mains water pressure
- Complete installation kit supplied
- 5-year in-home warranty
- · WaterMark certified
- · WELS certified