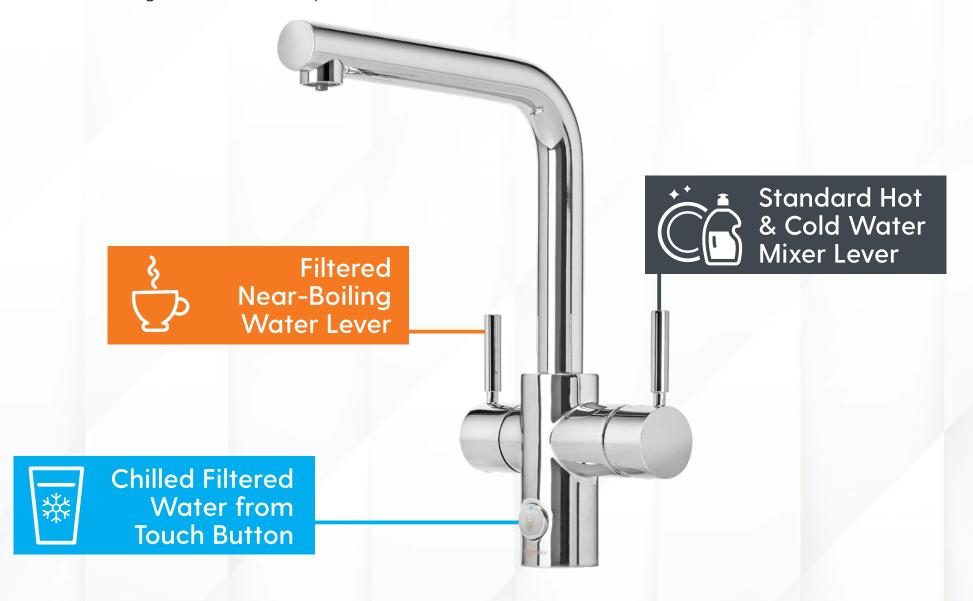

## ONE TAP - MULTI FUNCTIONS

A water cooler, kettle & mixer tap in one. It's the solution your crowded bench-top has been waiting for. Now chilled filtered drinking water, filtered near-boiling water, plus standard hot and cold water are all available from a single multi-functional tap.

- · Filtered chilled water from push button
- · Filtered near-boiling water
- · Standard hot and cold water lever
- · Easy to replace existing kitchen mixer
- Made from high quality DZR Brass
- · Tap designed and made in Italy
- Safety lever on near boiling tap
- Requires mains water pressure
- · Complete installation kit supplied
- · 5-year in-home warranty
- · WaterMark certified
- · WELS certified