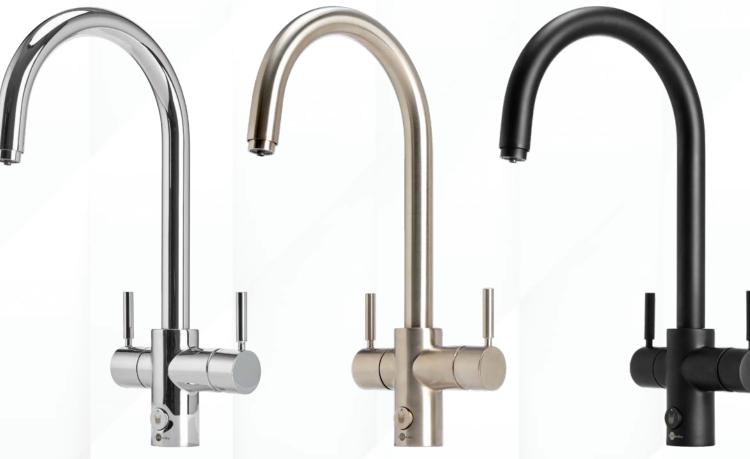

## 3 MODELS TO CHOOSE FROM

The MultiTap Chilled comes in three contemporary Italian designs, with three finishes - Chrome, Brushed and Black. Not only are the taps designed in Italy, they are also made by world renowned tap innovators Guglielmi and come with a 5-year in-home warranty.

#### Multi Function Mixer Tap System

The Lia comes in 3 finishes - Chrome, Brushed and Black, delivering filtered chilled, filtered near-boiling and standard hot & cold water all from one tap. The MultiTap Chilled System has the power to transform the way your kitchen functions.

#### Multi Function Mixer Tap System

The Uso comes in 3 finishes - Chrome, Brushed and Black, delivering filtered chilled, filtered near-boiling and standard hot & cold water all from one tap. The MultiTap Chilled System has the power to transform the way your kitchen functions.

#### Multi Function Mixer Tap System

The Juno comes in 3 finishes - Chrome, Brushed and Black, delivering filtered chilled, filtered near-boiling and standard hot & cold water all from one tap. The MultiTap Chilled System has the power to transform the way your kitchen functions.