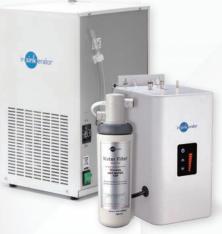

# The 'plug-in' NeoTank™ delivers filtered near-boiling water instantly

The compact unit that filters water and delivers instantaneous near-boiling water for hot drinks and cooking simply tucks away under your bench. Installation is easy, proven and suitable for any domestic kitchen with mains pressure.

#### The under-bench NeoChiller<sup>™</sup> serves filtered chilled drinking water

NeoChiller® is a compact chiller unit that fits neatly beneath your benchtop.

It filters water from the mains supply through the InSinkErator easy-change water filter, removing impurities to ensure a fresh, pure taste. The chiller unit then chills the water to the perfect drinking temperature, straight

## FOR COLD FILTERED DRINKING WATER

NeoChiller is a compact chiller unit that fits neatly beneath your benchtop and connects to the tap. It filters water from the mains supply through the InSinkErator easy-change water filter, removing impurities to ensure a fresh, pure taste. The chiller unit then cools the water to the perfect drinking temperature, straight from the tap. With NeoChiller there's no messing around with filter jugs, no lugging bottles of water home from the shops and no plastic waste.