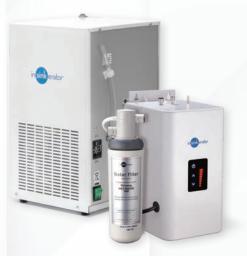

# The 'plug-in' NeoTank™ delivers filtered near-boiling water instantly

The compact unit that filters water and delivers instantaneous near-boiling water for hot drinks and cooking simply tucks away under your bench. Installation is easy, proven and suitable for any domestic kitchen with mains pressure.

#### The under-bench NeoChiller<sup>™</sup> serves filtered chilled drinking water

NeoChiller® is a compact chiller unit that fits neatly beneath your benchtop.

It filters water from the mains supply through the InSinkErator easy-change water filter, removing impurities to ensure a fresh, pure taste. The chiller unit then chills the water to the perfect drinking temperature, straight

## FOR COLD FILTERED DRINKING WATER

NeoChiller is a compact chiller unit that fits neatly beneath your benchtop and connects to the tap. It filters water from the mains supply through the InSinkErator easy-change water filter, removing impurities to ensure a fresh, pure taste. The chiller unit then cools the water to the perfect drinking temperature, straight from the tap. With NeoChiller there's no messing around with filter jugs, no lugging bottles of water home from the shops and no plastic waste.