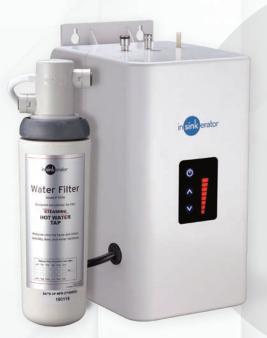

# The 'plug-in' NeoTank™ delivers filtered near-boiling water instantly

The compact unit that filters water and delivers instantaneous near-boiling water for hot drinks and cooking simply tucks away under your bench. Installation is easy, proven and suitable for any domestic kitchen with mains pressure.

#### The under-bench NeoChiller<sup>™</sup> serves filtered chilled drinking water

NeoChiller® is a compact chiller unit that fits neatly beneath your benchtop.

It filters water from the mains supply through the InSinkErator easy-change water filter, removing impurities to ensure a fresh, pure taste. The chiller unit then chills the water to the perfect drinking temperature, straight

## FOR COLD FILTERED DRINKING WATER

NeoChiller is a compact chiller unit that fits neatly beneath your benchtop and connects to the tap. It filters water from the mains supply through the InSinkErator easy-change water filter, removing impurities to ensure a fresh, pure taste. The chiller unit then cools the water to the perfect drinking temperature, straight from the tap. With NeoChiller there's no messing around with filter jugs, no lugging bottles of water home from the shops and no plastic waste.