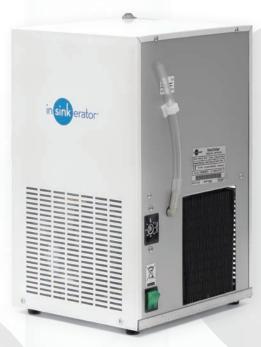

# The 'plug-in' NeoTank™ delivers filtered near-boiling water instantly

The compact unit that filters water and delivers instantaneous near-boiling water for hot drinks and cooking simply tucks away under your bench. Installation is easy, proven and suitable for any domestic kitchen with mains pressure.

#### The under-bench NeoChiller<sup>™</sup> serves filtered chilled drinking water

NeoChiller® is a compact chiller unit that fits neatly beneath your benchtop.

It filters water from the mains supply through the InSinkErator easy-change water filter, removing impurities to ensure a fresh, pure taste. The chiller unit then chills the water to the perfect drinking temperature, straight

## FOR COLD FILTERED DRINKING WATER

NeoChiller is a compact chiller unit that fits neatly beneath your benchtop and connects to the tap. It filters water from the mains supply through the InSinkErator easy-change water filter, removing impurities to ensure a fresh, pure taste. The chiller unit then cools the water to the perfect drinking temperature, straight from the tap. With NeoChiller there's no messing around with filter jugs, no lugging bottles of water home from the shops and no plastic waste.