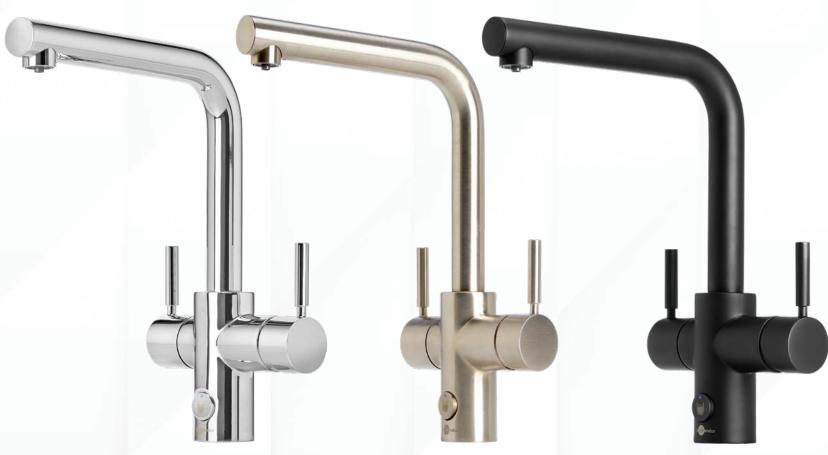

## 3 MODELS TO CHOOSE FROM

The MultiTap Chilled comes in three contemporary Italian designs, with three finishes - Chrome, Brushed and Black. Not only are the taps designed in Italy, they are also made by world renowned tap innovators Guglielmi and come with a 5-year in-home warranty.

#### Multi Function Mixer Tap System

The Lia comes in 3 finishes - Chrome, Brushed and Black, delivering filtered chilled, filtered near-boiling and standard hot & cold water all from one tap. The MultiTap Chilled System has the power to transform the way your kitchen functions.

#### Multi Function Mixer Tap System

The Uso comes in 3 finishes - Chrome, Brushed and Black, delivering filtered chilled, filtered near-boiling and standard hot & cold water all from one tap. The MultiTap Chilled System has the power to transform the way your kitchen functions.

#### Multi Function Mixer Tap System

The Juno comes in 3 finishes - Chrome, Brushed and Black, delivering filtered chilled, filtered near-boiling and standard hot & cold water all from one tap. The MultiTap Chilled System has the power to transform the way your kitchen functions.