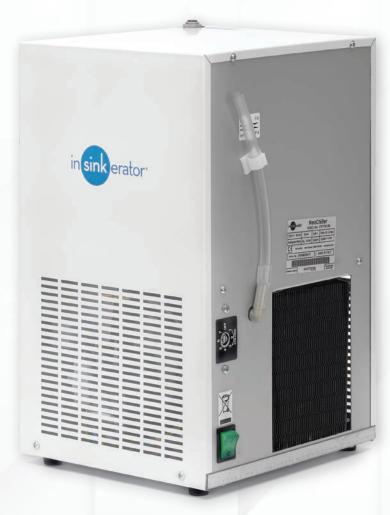

#### The under-bench NeoChiller<sup>™</sup> serves filtered chilled drinking water

NeoChiller® is a compact chiller unit that fits neatly beneath your benchtop.

It filters water from the mains supply through the InSinkErator easy-change water filter, removing impurities to ensure a fresh, pure taste. The chiller unit then chills the water to the perfect drinking temperature, straight

from the tap.

NeoChiller™

## FOR COLD FILTERED DRINKING WATER

NeoChiller is a compact chiller unit that fits neatly beneath your benchtop and connects to the tap. It filters water from the mains supply through the InSinkErator easy-change water filter, removing impurities to ensure a fresh, pure taste. The chiller unit then cools the water to the perfect drinking temperature, straight from the tap. With NeoChiller there's no messing around with filter jugs, no lugging bottles of water home from the shops and no plastic waste.

- Small, compact domestic chiller unit
- · Designed for easy installation under the kitchen sink
- Dispenses up to 7 litres per hour of cold, still water between 3°C and 10°C
- Filtered to remove impurities and odours, without affecting the waters natural mineral content
- · Ice-bank cooling technology for optimum performance
- · Standard 3-pin plug that plugs straight into a wall socket.
- · CE approved