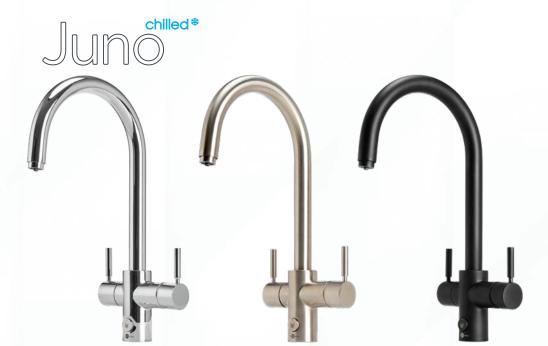

#### Multi Function Mixer Tap System

The Juno comes in 3 finishes - Chrome, Brushed and Black, delivering filtered chilled, filtered near-boiling and standard hot & cold water all from one tap. The MultiTap Chilled System has the power to transform the way your kitchen functions.

**Chrome Finish** Product Code: CHJUNO-CH

**Brushed Finish** Product Code: CHJUNO-BR

Product Code: CHJUNO-JB

Product Code: CHJUNO-JB Finish: BLACK

- · Allow 60mm from back of bench/wall

While the MultiTap has a safety lever, please be careful when despensing near boiling water and children should be kept away.