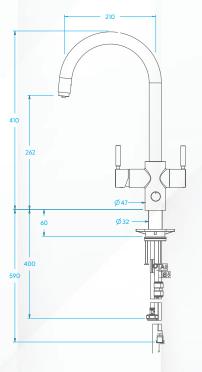

Product Code: CHLIA-CH Finish: CHROME

Product Code: CHLIA-BR Finish: BRUSHED

Product Code: CHLIA-JB Finish: BLACK

- · Allow 35 to 38mm hole in bench
- · Allow 60mm from back of bench/wall

WARNING:
While the MultiTap
has a safety lever,
please be careful
when despensing
near boiling water
and children should
be kept away.