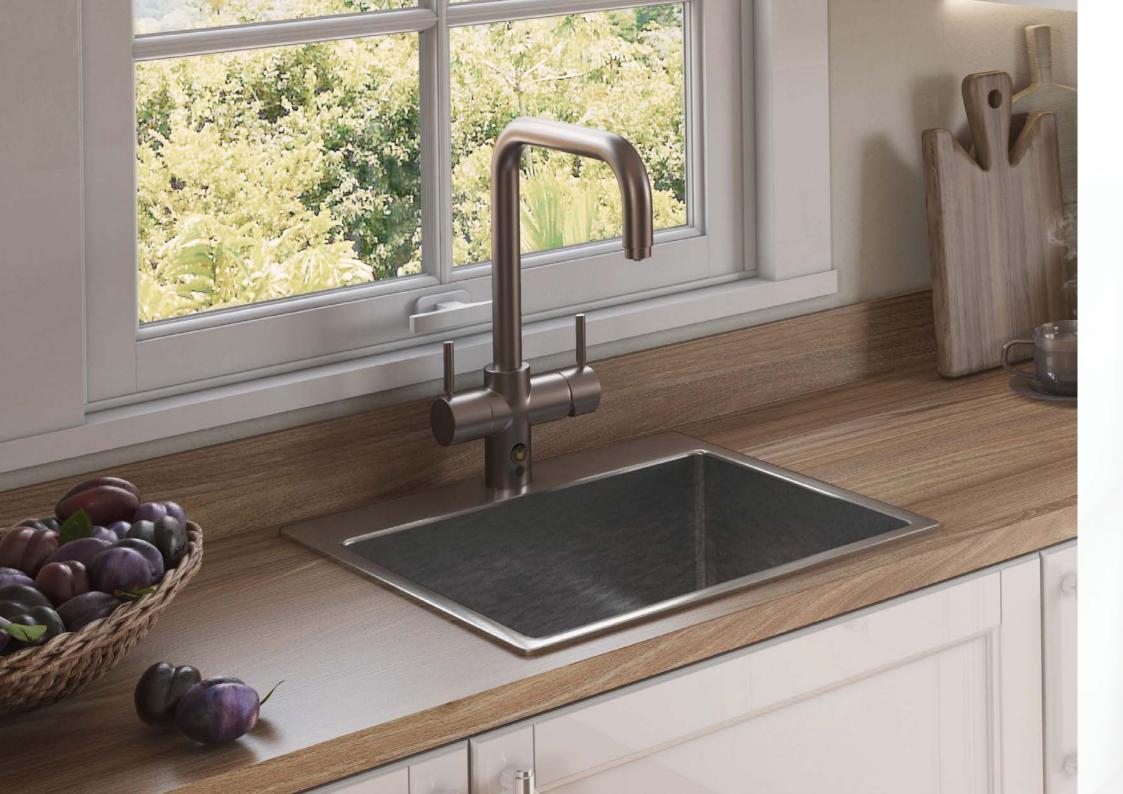

# A water cooler, kettle & mixer tap in one.

## ONE TAP - MULTI FUNCTIONS

A water cooler, kettle & mixer tap in one. It's the solution your crowded bench-top has been waiting for. Now chilled filtered drinking water, filtered near-boiling water, plus standard hot and cold water are all available from a single multi-functional tap.

## 3 MODELS TO CHOOSE FROM

The MultiTap Chilled comes in three contemporary Italian designs, with three finishes - Chrome, Brushed and Black. Not only are the taps designed in Italy, they are also made by world renowned tap innovators Guglielmi and come with a 5-year in-home warranty.