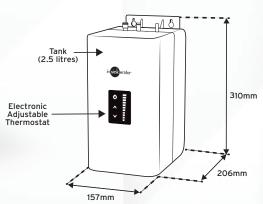

- NeoTank is only about the size of a toaster, making it easy to hang on the back wall under your kitchen bench with minimum fuss.
- The 2.5 litre capacity is easily sufficient for most kitchen tasks while reducing the heating requirements and saving energy costs.
- · Finger-tip control with a touch-panel display for precise temperature adjustment.
- Able to run on a standard electrical circuit drawing 5.6AMPs with an element size of 1.3KW.
- Quiet, energy-efficient operation.
- · Easy installation with tool-free connections and dry-start protection.
- · Standard 3-pin plug that plugs straight into a wall socket.