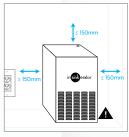

### **SPECIFICATIONS**

It is recommended to have your cabinetry vented to create adequate air-flow for the NeoChiller to work to its optimum.

Placement guide with minimum clearances for NeoChiller installation.