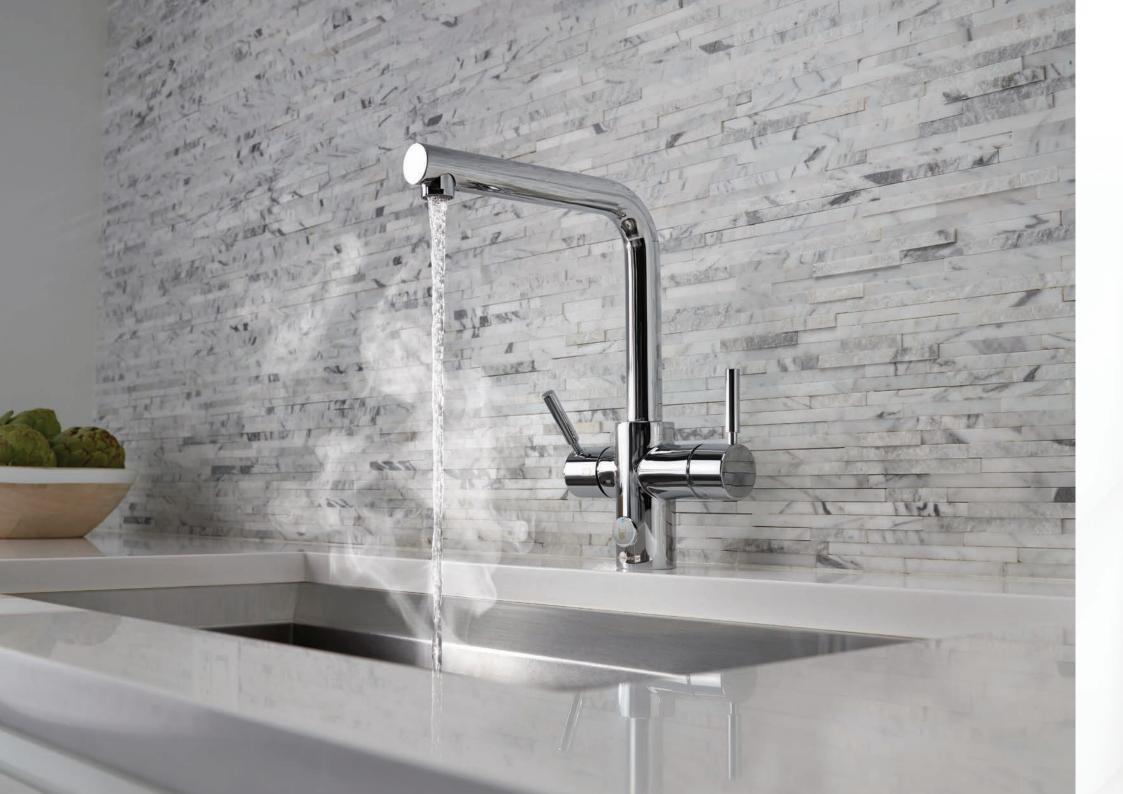

# A water cooler, kettle & mixer tap in one.

## ONE TAP - MULTI FUNCTIONS

A water cooler, kettle & mixer tap in one. It's the solution your crowded bench-top has been waiting for. Now chilled filtered drinking water, filtered near-boiling water, plus standard hot and cold water are all available from a single multi-functional tap.