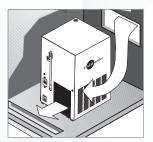

### **SPECIFICATIONS**

It is recommended to have your cabinetry vented to create adequate air-flow for the NeoChiller to work to its optimum.

Placement guide with minimum clearances for NeoChiller installation.