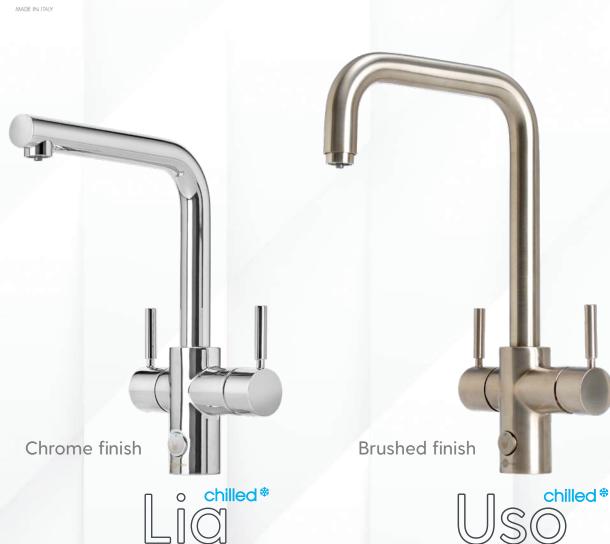

## 3 MODELS TO CHOOSE FROM

The MultiTap Chilled comes in three contemporary Italian designs, with three finishes - Chrome, Brushed and Black. Not only are the taps designed in Italy, they are also made by world renowned tap innovators Guglielmi and come with a 5-year in-home warranty.

#### Multi Function Mixer Tap System

The Lia comes in 3 finishes - Chrome, Brushed and Black, delivering filtered chilled, filtered near-boiling and standard hot & cold water all from one tap. The MultiTap Chilled System has the power to transform the way your kitchen functions.

#### Multi Function Mixer Tap System

The Uso comes in 3 finishes - Chrome, Brushed and Black, delivering filtered chilled, filtered near-boiling and standard hot & cold water all from one tap. The MultiTap Chilled System has the power to transform the way your kitchen functions.