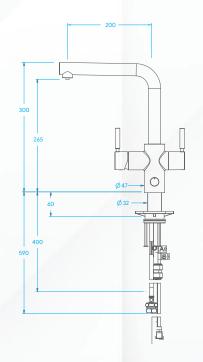

Product Code: CHLIA-CH Finish: CHROME

Product Code: CHLIA-BR Finish: BRUSHED

Product Code: CHLIA-JB Finish: BLACK

- · Allow 35 to 38mm hole in bench
- · Allow 60mm from back of bench/wall

WARNING:
While the MultiTap
has a safety lever,
please be careful
when despensing
near boiling water
and children should
be kept away.