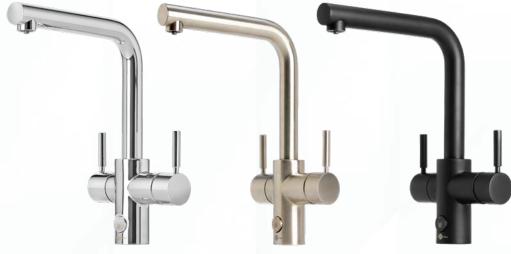

## 3 MODELS TO CHOOSE FROM

The MultiTap Chilled comes in three contemporary Italian designs, with three finishes - Chrome, Brushed and Black. Not only are the taps designed in Italy, they are also made by world renowned tap innovators Guglielmi and come with a 5-year in-home warranty.

#### Multi Function Mixer Tap System

The Lia comes in 3 finishes - Chrome, Brushed and Black, delivering filtered chilled, filtered near-boiling and standard hot & cold water all from one tap. The MultiTap Chilled System has the power to transform the way your kitchen functions.

#### Multi Function Mixer Tap System

The Uso comes in 3 finishes - Chrome, Brushed and Black, delivering filtered chilled, filtered near-boiling and standard hot & cold water all from one tap. The MultiTap Chilled System has the power to transform the way your kitchen functions.

#### Multi Function Mixer Tap System

The Juno comes in 3 finishes - Chrome, Brushed and Black, delivering filtered chilled, filtered near-boiling and standard hot & cold water all from one tap. The MultiTap Chilled System has the power to transform the way your kitchen functions.