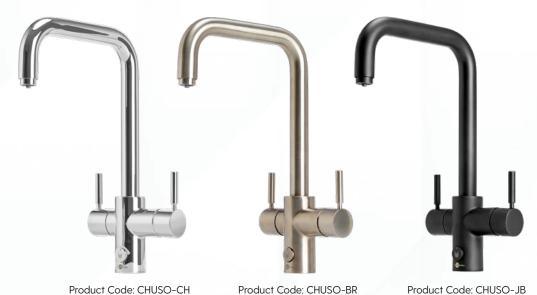

#### Multi Function Mixer Tap System

The Uso comes in 3 finishes - Chrome, Brushed and Black, delivering filtered chilled, filtered near-boiling and standard hot & cold water all from one tap. The MultiTap Chilled System has the power to transform the way your kitchen functions.

**Chrome Finish** Product Code: CHJUNO-CH

**Brushed Finish** Product Code: CHJUNO-BR

Product Code: CHJUNO-JB