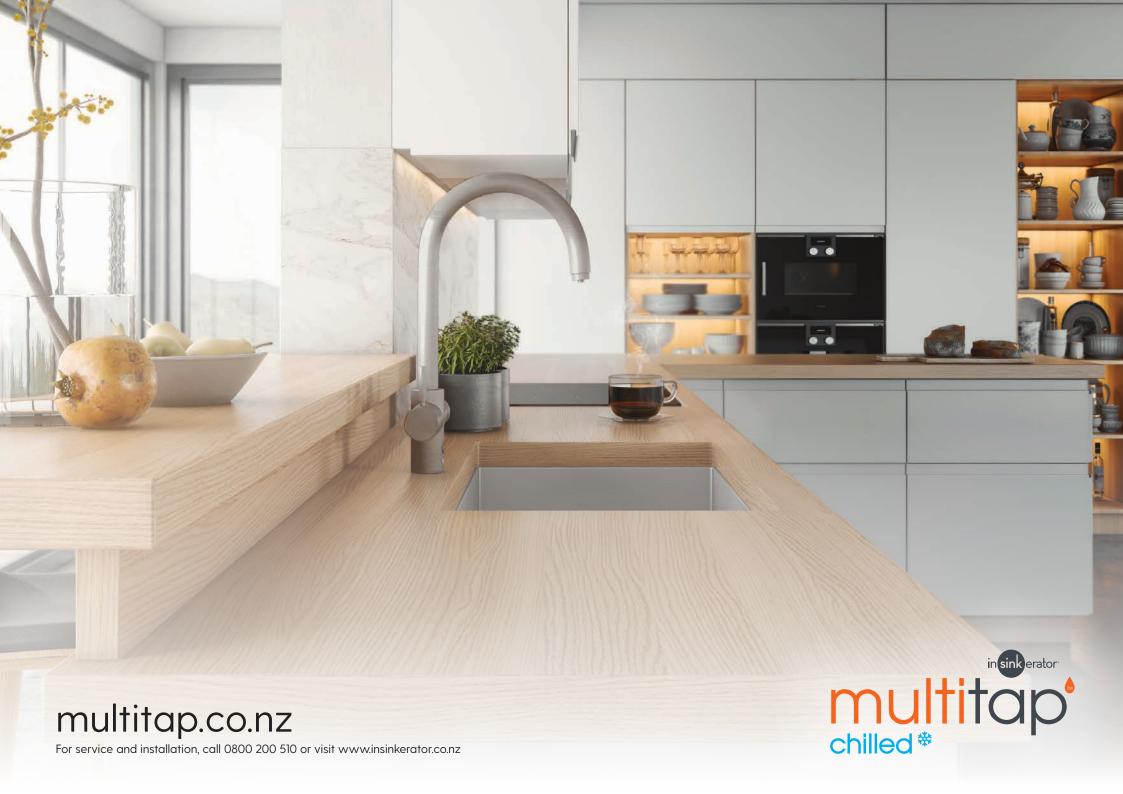

# A water cooler, kettle & mixer tap in one.

## ONE TAP - MULTI FUNCTIONS

A water cooler, kettle & mixer tap in one. It's the solution your crowded bench-top has been waiting for. Now chilled filtered drinking water, filtered near-boiling water, plus standard hot and cold water are all available from a single multi-functional tap.