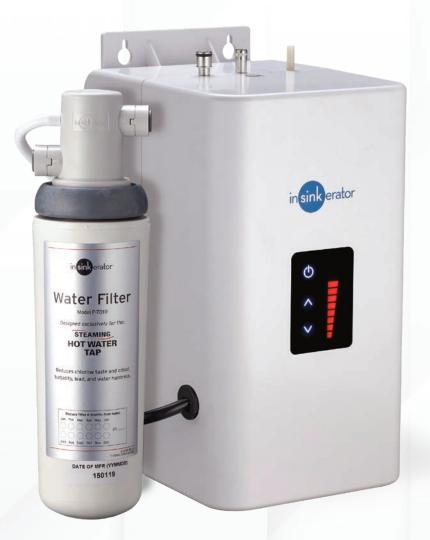

# The 'plug-in' NeoTank™ delivers filtered near-boiling water instantly

The compact unit that filters water and delivers instantaneous near-boiling water for hot drinks and cooking simply tucks away under your bench. Installation is easy, proven and suitable for any domestic kitchen with mains pressure.

## FOR INSTANT NEAR-BOILING WATER

The compact and innovative NeoTank delivers near-boiling water for hot drinks and slashes your cooking times with steaming hot water for vegetable and pasta preparation. This ingenious unit also comes with an optional connector that allows you to filter your cold water as well, giving you great tasting filtered water.

- NeoTank is only about the size of a toaster, making it easy to hang on the back wall under your kitchen bench with minimum fuss.
- The 2.5 litre capacity is easily sufficient for most kitchen tasks while reducing the heating requirements and saving energy costs.
- · Finger-tip control with a touch-panel display for precise temperature adjustment.
- Able to run on a standard electrical circuit drawing 5.6AMPs with an element size of 1.3KW.
- Quiet, energy-efficient operation.
- · Easy installation with tool-free connections and dry-start protection.
- · Standard 3-pin plug that plugs straight into a wall socket.