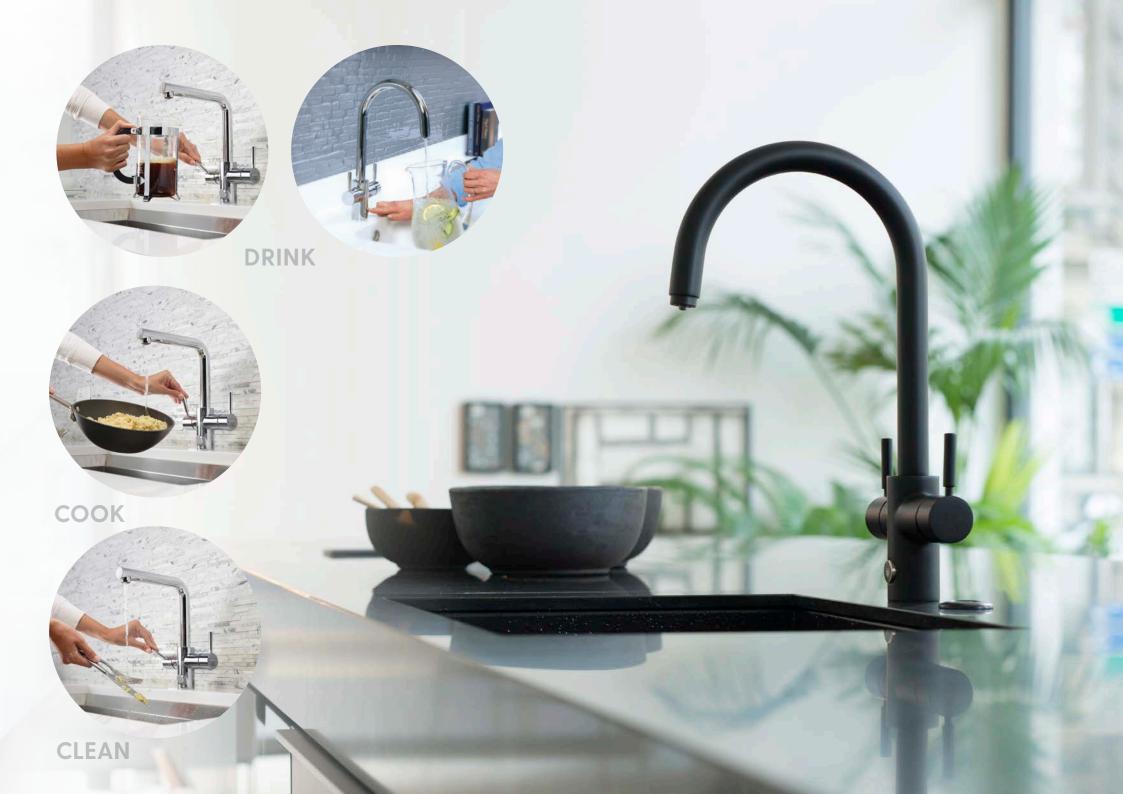

## ONE TAP - MULTI FUNCTIONS

A water cooler, kettle & mixer tap in one. It's the solution your crowded bench-top has been waiting for. Now chilled filtered drinking water, filtered near-boiling water, plus standard hot and cold water are all available from a single multi-functional tap.