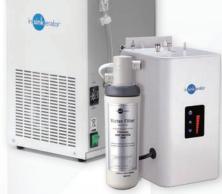

### **COMPACT UNDER-BENCH CHILLER**

## FOR COLD FILTERED DRINKING WATER

NeoChiller is a compact chiller unit that fits neatly beneath your benchtop and connects to the tap. It filters water from the mains supply through the InSinkErator easy-change water filter, removing impurities to ensure a fresh, pure taste. The chiller unit then cools the water to the perfect drinking temperature, straight from the tap. With NeoChiller there's no messing around with filter jugs, no lugging bottles of water home from the shops and no plastic waste.

### PLUG-IN CONVENIENCE

## FOR INSTANT NEAR-BOILING WATER

The compact and innovative NeoTank delivers near-boiling water for hot drinks and slashes your cooking times with steaming hot water for vegetable and pasta preparation. This ingenious unit also comes with an optional connector that allows you to filter your cold water as well, giving you great tasting filtered water.