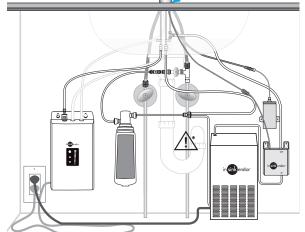

#### NeoTank® Specifications

- NeoTank is only about the size of a toaster, making it easy to hang on the back wall under your kitchen bench with minimum fuss.
- The 2.5 litre capacity is easily sufficient for most kitchen tasks while reducing the heating requirement and saving you energy costs.
- Finger-tip control with a touch-panel display for precise temperature adjustment.
- Able to run on a standard electrical circuit drawing 5.6AMPs with an element size of 1.3KW.
- Quiet, energy-efficient operation.
- Easy installation with tool-free connections and dry-start protection.
- Standard 3-pin plug that plugs straight into a wall socket.

#### **NeoChiller®** Specifications

- · Small, compact domestic chiller unit
- · Designed for easy installation under the kitchen sink
- · Dispenses up to 7 litres per hour of cold, still water between 3°C and 10°C
- · Filtered to remove impurities and odours, without affecting the waters natural mineral content
- · Ice-bank cooling technology for optimum performance
- · Standard 3-pin plug that plugs straight into a wall socket.
- CE approved

Placement guide with minimum clearances for NeoTank installation.

It is recommended to have adequate air-flow.