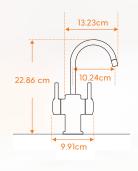

## DUALTAP DT3010

**Hot & Chilled Water Tap** 

Product Code: DT3010-MBLK

- · Instant filtered near boiling and filtered chilled water.
- · Gentle touch, two lever dispenser
- · Spring loaded return safety mechanism
- · Elegant swivelling spout. Tap insulated from heat.
- Tap mounted on either the kitchen work surface or sink. (35mm-38mm hole required in bench)
- Reduce chlorine, lead, and other unpleasant tastes, chemicals and odours from the water.
- · Easy to install 2.5 litre stainless steel NeoTank.
- Both tanks plug directly into electrical sockets close to appliance.
- · 3-Year Warranty.