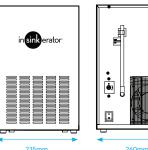

#### NeoTank® Specifications

- NeoTank is only about the size of a toaster, making it easy to hang on the back wall under your kitchen bench with minimum fuss.
- The 2.5 litre capacity is easily sufficient for most kitchen tasks while reducing the heating requirement and saving you energy costs.
- Finger-tip control with a touch-panel display for precise temperature adjustment.
- Able to run on a standard electrical circuit drawing 5.6AMPs with an element size of 1.3KW.
- Quiet, energy-efficient operation.
- Easy installation with tool-free connections and dry-start protection.
- Standard 3-pin plug that plugs straight into a wall socket.

#### **NeoChiller®** Specifications

- · Small, compact domestic chiller unit
- · Designed for easy installation under the kitchen sink
- · Dispenses up to 7 litres per hour of cold, still water between 3°C and 10°C
- · Filtered to remove impurities and odours, without affecting the waters natural mineral content
- · Ice-bank cooling technology for optimum performance
- · Standard 3-pin plug that plugs straight into a wall socket.
- CE approved