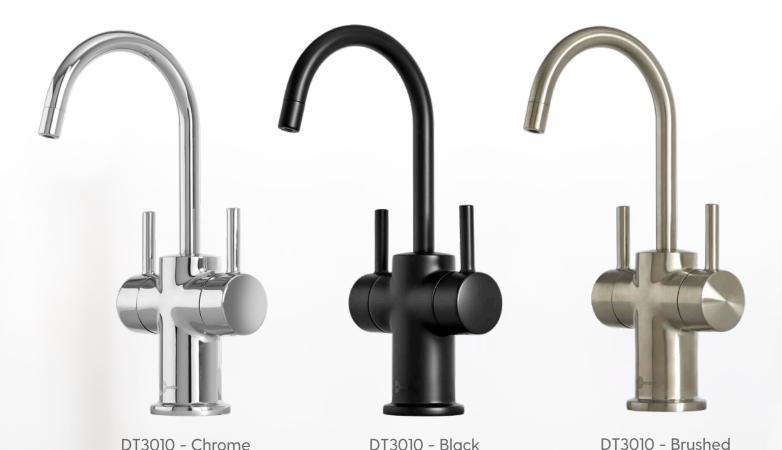

## DUALTAP DT3010

**Hot & Chilled Water Tap** 

Product Code: DT3010-MBLK

- · Instant filtered near boiling and filtered chilled water.
- · Gentle touch, two lever dispenser
- · Spring loaded return safety mechanism
- · Elegant swivelling spout. Tap insulated from heat.
- Tap mounted on either the kitchen work surface or sink. (35mm-38mm hole required in bench)
- Reduce chlorine, lead, and other unpleasant tastes, chemicals and odours from the water.
- · Easy to install 2.5 litre stainless steel NeoTank.
- Both tanks plug directly into electrical sockets close to appliance.
- · 3-Year Warranty.