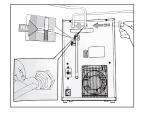

#### NeoTank® Specifications

- NeoTank is only about the size of a toaster, making it easy to hang on the back wall under your kitchen bench with minimum fuss.
- The 2.5 litre capacity is easily sufficient for most kitchen tasks while reducing the heating requirement and saving you energy costs.
- Finger-tip control with a touch-panel display for precise temperature adjustment.
- Able to run on a standard electrical circuit drawing 5.6AMPs with an element size of 1.3KW.
- Quiet, energy-efficient operation.
- Easy installation with tool-free connections and dry-start protection.
- Standard 3-pin plug that plugs straight into a wall socket.