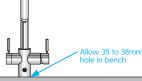

## DUALTAP DT3010

**Hot & Chilled Water Tap** 

Product Code: DT3010-MBLK

- · Instant filtered near boiling and filtered chilled water.
- · Gentle touch, two lever dispenser
- · Spring loaded return safety mechanism
- · Elegant swivelling spout. Tap insulated from heat.
- Tap mounted on either the kitchen work surface or sink. (35mm-38mm hole required in bench)
- Reduce chlorine, lead, and other unpleasant tastes, chemicals and odours from the water.
- · Easy to install 2.5 litre stainless steel NeoTank.
- Both tanks plug directly into electrical sockets close to appliance.
- · 3-Year Warranty.