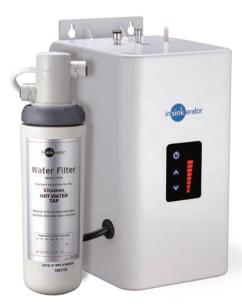

#### NeoTank® Specifications

- NeoTank is only about the size of a toaster, making it easy to hang on the back wall under your kitchen bench with minimum fuss.
- The 2.5 litre capacity is easily sufficient for most kitchen tasks while reducing the heating requirement and saving you energy costs.
- Finger-tip control with a touch-panel display for precise temperature adjustment.
- Able to run on a standard electrical circuit drawing 5.6AMPs with an element size of 1.3KW.
- Quiet, energy-efficient operation.
- Easy installation with tool-free connections and dry-start protection.
- Standard 3-pin plug that plugs straight into a wall socket.

#### **NeoChiller®** Specifications

- · Small, compact domestic chiller unit
- · Designed for easy installation under the kitchen sink
- · Dispenses up to 7 litres per hour of cold, still water between 3°C and 10°C
- · Filtered to remove impurities and odours, without affecting the waters natural mineral content
- · Ice-bank cooling technology for optimum performance
- · Standard 3-pin plug that plugs straight into a wall socket.
- CE approved