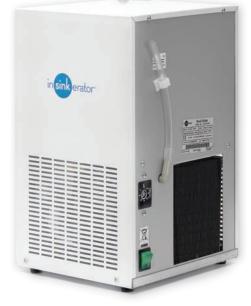

#### **NeoChiller®** Specifications

- · Small, compact domestic chiller unit
- · Designed for easy installation under the kitchen sink
- · Dispenses up to 7 litres per hour of cold, still water between 3°C and 10°C
- · Filtered to remove impurities and odours, without affecting the waters natural mineral content
- · Ice-bank cooling technology for optimum performance
- · Standard 3-pin plug that plugs straight into a wall socket.
- CE approved