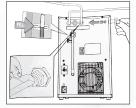

Placement guide with minimum clearances for NeoTank installation.

It is recommended to have cabinetry vented to create adequate air-flow.

IMPORTANT NOTICE Remove red pug from ICE BANK FILL port (C). Connect plastic tube to this port an the other end to the Y fitting (smaller side). Turn on water supply and fill ice bank use fill marking. When full remove plastic tube from chiller and insert plug.