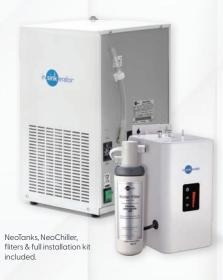

#### NeoTank® Specifications

- NeoTankTM is only about the size of a toaster, making it easy to hang on the back wall under your kitchen bench with minimum fuss.
- The 2.5-litre capacity is easily sufficient for most kitchen tasks while reducing the heating requirement and saving you energy costs.
- Finger-tip control with a touch panel display for precise temperature adjustment (89°C-98°C).
- Able to run on a standard electrical circuit drawing 5.6AMPs with an element
- size of 1.3KW.
- Quiet, energy-efficient operation.
- Easy installation with tool-free connections and dry-start protection.
- Standard 3-pin plug that plugs straight into a wall socket.

# NeoChiller™

### **NeoChiller®** Specifications

- · Designed for easy installation under the kitchen sink
- · Dispenses up to 7 litres per hour of cold, still water between 3°C and 10°C
- · Filtered to remove impurities and odours, without affecting the waters natural mineral content
- · Ice-bank cooling technology for optimum performance
- · Standard 3-pin plug that plugs straight into a wall socket.
- CE approved