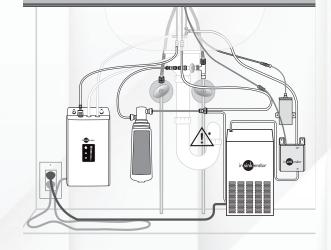

Placement guide with minimum clearances for NeoTank installation.

It is recommended to have cabinetry vented to create adequate air-flow.

IMPORTANT NOTICE Remove red pug from ICE BANK FILL port (C). Connect plastic tube to this port an the other end to the Y fitting (smaller side). Turn on water supply and fill ice bank use fill marking. When full remove plastic tube from chiller and insert plug.