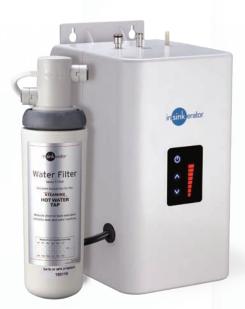

#### NeoTank® Specifications

- NeoTankTM is only about the size of a toaster, making it easy to hang on the back wall under your kitchen bench with minimum fuss.
- The 2.5-litre capacity is easily sufficient for most kitchen tasks while reducing the heating requirement and saving you energy costs.
- Finger-tip control with a touch panel display for precise temperature adjustment (89°C-98°C).
- Able to run on a standard electrical circuit drawing 5.6AMPs with an element
- size of 1.3KW.
- Quiet, energy-efficient operation.
- Easy installation with tool-free connections and dry-start protection.
- Standard 3-pin plug that plugs straight into a wall socket.