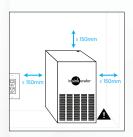

Placement guide with minimum clearances for NeoTank installation.

It is recommended to have cabinetry vented to create adequate air-flow.

IMPORTANT NOTICE Remove red pug from ICE BANK FILL port (C). Connect plastic tube to this port an the other end to the Y fitting (smaller side). Turn on water supply and fill ice bank use fill marking. When full remove plastic tube from chiller and insert plug.