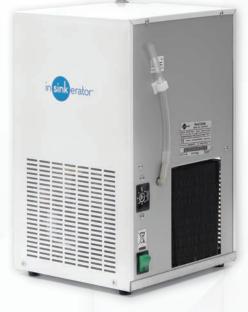

### **NeoChiller®** Specifications

- · Designed for easy installation under the kitchen sink
- · Dispenses up to 7 litres per hour of cold, still water between 3°C and 10°C
- · Filtered to remove impurities and odours, without affecting the waters natural mineral content
- · Ice-bank cooling technology for optimum performance
- · Standard 3-pin plug that plugs straight into a wall socket.
- CE approved