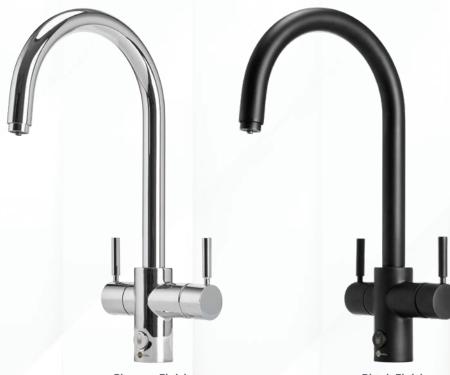

## Multi Function Mixer Tap System

Chrome Finish
Product Code: CHJUNO-CH

- Filtered chilled water from push button
- · Filtered boiling water (98°C)
- · Standard hot and cold water lever
- · Easy to replace existing kitchen mixer
- · Made from high quality DZR Brass
- · Tap designed and made in Italy
- · Safety lever on near boiling tap
- · Requires mains water pressure
- Complete installation kit supplied
- · 5-year in-home warranty Residential only
- WaterMark certified
- · WELS certified