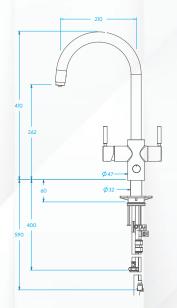

## Multi Function Mixer Tap System

Chrome Finish
Product Code: CHJUNO-CH

- Filtered chilled water from push button
- · Filtered boiling water (98°C)
- · Standard hot and cold water lever
- · Easy to replace existing kitchen mixer
- · Made from high quality DZR Brass
- · Tap designed and made in Italy
- · Safety lever on near boiling tap
- · Requires mains water pressure
- Complete installation kit supplied
- · 5-year in-home warranty Residential only
- WaterMark certified
- · WELS certified