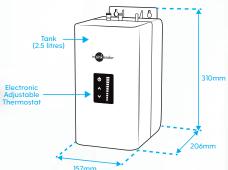

#### NeoTank® Specifications

- NeoTankTM is only about the size of a toaster, making it easy to hang on the back wall under your kitchen bench with minimum fuss.
- The 2.5-litre capacity is easily sufficient for most kitchen tasks while reducing the heating requirement and saving you energy costs.
- Finger-tip control with a touch panel display for precise temperature adjustment (89°C-98°C).
- Able to run on a standard electrical circuit drawing 5.6AMPs with an element
- size of 1.3KW.
- Quiet, energy-efficient operation.
- Easy installation with tool-free connections and dry-start protection.
- Standard 3-pin plug that plugs straight into a wall socket.

Placement guide with minimum clearances for NeoTank installation.

It is recommended to have cabinetry vented to create adequate air-flow.

IMPORTANT NOTICE Remove red pug from ICE BANK FILL port (C). Connect plastic tube to this port an the other end to the Y fitting (smaller side). Turn on water supply and fill ice bank use fill marking. When full remove plastic tube from chiller and insert plug.