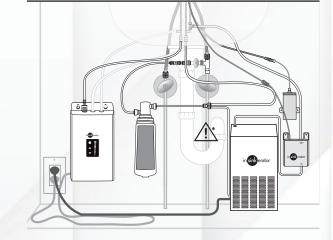

## NeoTank® Specifications

- NeoTankTM is only about the size of a toaster, making it easy to hang on the back wall under your kitchen bench with minimum fuss.
- The 2.5-litre capacity is easily sufficient for most kitchen tasks while reducing the heating requirement and saving you energy costs.
- Finger-tip control with a touch panel display for precise temperature adjustment (89°C-98°C).
- Able to run on a standard electrical circuit drawing 5.6AMPs with an element
- size of 1.3KW.
- Quiet, energy-efficient operation.
- Easy installation with tool-free connections and dry-start protection.
- Standard 3-pin plug that plugs straight into a wall socket.

- · Small, compact domestic chiller unit
- · Designed for easy installation under the kitchen sink
- · Dispenses up to 7 litres per hour of cold, still water between 3°C and 10°C
- · Filtered to remove impurities and odours, without affecting the waters natural mineral content
- · Ice-bank cooling technology for optimum performance
- · Standard 3-pin plug that plugs straight into a wall socket.
- CE approved

Placement guide with minimum clearances for NeoTank installation.

It is recommended to have cabinetry vented to create adequate air-flow.