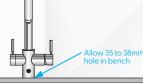

it drawing 5.6AMPs with an element
- size of 1.3KW.
- Quiet, energy-efficient operation.
- Easy installation with tool-free connections and dry-start protection.
- Standard 3-pin plug that plugs straight into a wall socket.













- · Small, compact domestic chiller unit
- · Designed for easy installation under the kitchen sink
- · Dispenses up to 7 litres per hour of cold, still water between 3°C and 10°C
- · Filtered to remove impurities and odours, without affecting the waters natural mineral content
- · Ice-bank cooling technology for optimum performance
- · Standard 3-pin plug that plugs straight into a wall socket.
- CE approved







Placement guide with minimum clearances for NeoTank installation.

It is recommended to have cabinetry vented to create adequate air-flow.









## insinkerator.co.nz

For more information contact Parex Industries Limited on Tel: 0800 200 510 or email: info.parex@emerson.com