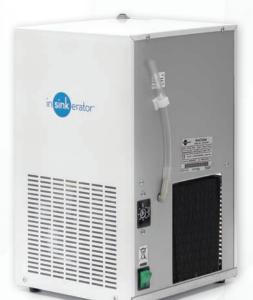

- · Small, compact domestic chiller unit
- · Designed for easy installation under the kitchen sink
- · Dispenses up to 7 litres per hour of cold, still water between 3°C and 10°C
- · Filtered to remove impurities and odours, without affecting the waters natural mineral content
- · Ice-bank cooling technology for optimum performance
- · Standard 3-pin plug that plugs straight into a wall socket.
- CE approved