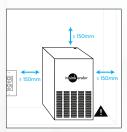

Placement guide with minimum clearances for NeoTank installation.

It is recommended to have cabinetry vented to create adequate air-flow.