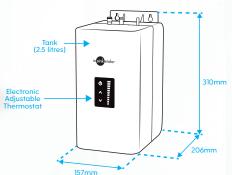

## NeoTank® Specifications

- NeoTankTM is only about the size of a toaster, making it easy to hang on the back wall under your kitchen bench with minimum fuss.
- The 2.5-litre capacity is easily sufficient for most kitchen tasks while reducing the heating requirement and saving you energy costs.
- Finger-tip control with a touch panel display for precise temperature adjustment (89°C-98°C).
- Able to run on a standard electrical circuit drawing 5.6AMPs with an element
- size of 1.3KW.
- Quiet, energy-efficient operation.
- Easy installation with tool-free connections and dry-start protection.
- Standard 3-pin plug that plugs straight into a wall socket.

Placement guide with minimum clearances for NeoTank installation.

It is recommended to have cabinetry vented to create adequate air-flow.