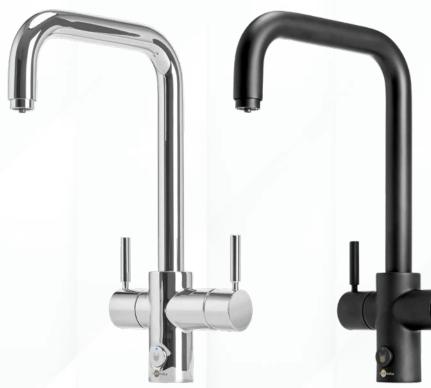

## Multi Function Mixer Tap System

0

- · Filtered chilled water from push button
- · Filtered boiling water (98°C)
- · Standard hot and cold water lever
- · Easy to replace existing kitchen mixer
- · Made from high quality DZR Brass
- · Tap designed and made in Italy
- · Safety lever on near boiling tap
- · Requires mains water pressure
- Complete installation kit supplied
- · 5-year in-home warranty Residential only
- WaterMark certified
- · WELS certified

Please note these products are for domestic use only and the warranty is void if installed in a commercial application.