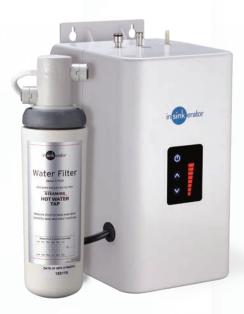

## NeoTank® Specifications

- NeoTankTM is only about the size of a toaster, making it easy to hang on the back wall under your kitchen bench with minimum fuss.
- The 2.5-litre capacity is easily sufficient for most kitchen tasks while reducing the heating requirement and saving you energy costs.
- Finger-tip control with a touch panel display for precise temperature adjustment (89°C-98°C).
- Able to run on a standard electrical circuit drawing 5.6AMPs with an element
- size of 1.3KW.
- Quiet, energy-efficient operation.
- Easy installation with tool-free connections and dry-start protection.
- Standard 3-pin plug that plugs straight into a wall socket.