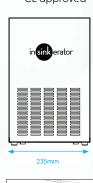

- · Small, compact domestic chiller unit
- · Designed for easy installation under the kitchen sink
- · Dispenses up to 7 litres per hour of cold, still water between 3°C and 10°C
- · Filtered to remove impurities and odours, without affecting the waters natural mineral content
- · Ice-bank cooling technology for optimum performance
- · Standard 3-pin plug that plugs straight into a wall socket.
- CE approved

Placement guide with minimum clearances for NeoTank installation.

It is recommended to have cabinetry vented to create adequate air-flow.