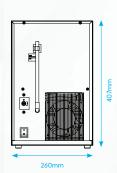

- · Small, compact domestic chiller unit
- · Designed for easy installation under the kitchen sink
- · Dispenses up to 7 litres per hour of cold, still water between 3°C and 10°C
- · Filtered to remove impurities and odours, without affecting the waters natural mineral content
- · Ice-bank cooling technology for optimum performance
- · Standard 3-pin plug that plugs straight into a wall socket.
- CE approved