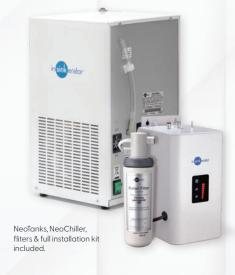

## NeoTank® Specifications

- NeoTankTM is only about the size of a toaster, making it easy to hang on the back wall under your kitchen bench with minimum fuss.
- The 2.5-litre capacity is easily sufficient for most kitchen tasks while reducing the heating requirement and saving you energy costs.
- Finger-tip control with a touch panel display for precise temperature adjustment (89°C-98°C).
- Able to run on a standard electrical circuit drawing 5.6AMPs with an element
- size of 1.3KW.
- Quiet, energy-efficient operation.
- Easy installation with tool-free connections and dry-start protection.
- Standard 3-pin plug that plugs straight into a wall socket.

- · Small, compact domestic chiller unit
- · Designed for easy installation under the kitchen sink
- · Dispenses up to 7 litres per hour of cold, still water between 3°C and 10°C
- · Filtered to remove impurities and odours, without affecting the waters natural mineral content
- · Ice-bank cooling technology for optimum performance
- · Standard 3-pin plug that plugs straight into a wall socket.
- CE approved

Placement guide with minimum clearances for NeoTank installation.

It is recommended to have cabinetry vented to create adequate air-flow.