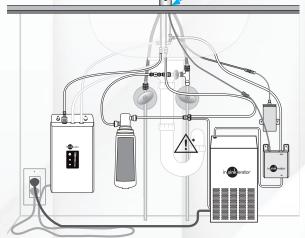

## NeoTank® Specifications

- NeoTankTM is only about the size of a toaster, making it easy to hang on the back wall under your kitchen bench with minimum fuss.
- The 2.5-litre capacity is easily sufficient for most kitchen tasks while reducing the heating requirement and saving you energy costs.
- Finger-tip control with a touch panel display for precise temperature adjustment (89°C-98°C).
- Able to run on a standard electrical circuit drawing 5.6AMPs with an element
- size of 13KW
- Quiet, energy-efficient operation.
- Easy installation with tool-free connections and dry-start protection.
- Standard 3-pin plug that plugs straight into a wall socket.

## NeoChiller® Specifica-

- · Designed for easy installation under the kitchen sink
- Dispenses up to 7 litres per hour of cold, still water between 3°C and 10°C
- Filtered to remove impurities and odours, without affecting the waters natural mineral content
- Ice-bank cooling technology for optimum performance
- Standard 3-pin plug that plugs straight into a wall socket.
- CE approved