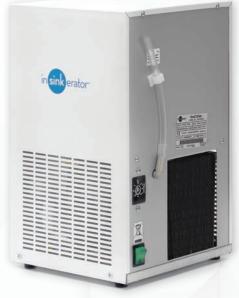

## NeoChiller® Specifica-

- · Designed for easy installation under the kitchen sink
- Dispenses up to 7 litres per hour of cold, still water between 3°C and 10°C
- Filtered to remove impurities and odours, without affecting the waters natural mineral content
- Ice-bank cooling technology for optimum performance
- Standard 3-pin plug that plugs straight into a wall socket.
- CE approved