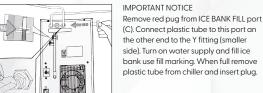

## NeoChiller® Specifica-

- · Designed for easy installation under the kitchen sink
- Dispenses up to 7 litres per hour of cold, still water between 3°C and 10°C
- Filtered to remove impurities and odours, without affecting the waters natural mineral content
- Ice-bank cooling technology for optimum performance
- Standard 3-pin plug that plugs straight into a wall socket.
- CE approved