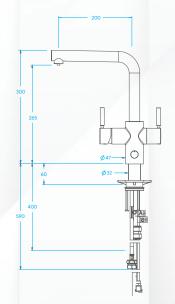

## **Features & Specification**

- · Filtered chilled water from push button
- · Filtered boiling water (98°C)
- · Standard hot and cold water lever
- · Easy to replace existing kitchen mixer
- · Made from high quality DZR Brass
- · Tap designed and made in Italy
- · Safety lever on near boiling tap
- · Requires mains water pressure
- Complete installation kit supplied
- · 5-year in-home warranty Residential only
- · WaterMark certified
- WELS certified