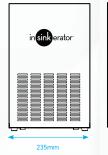

Placement guide with minimum clearances for NeoTank installation.

It is recommended to have cabinetry vented to create