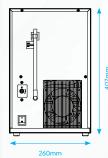

Placement guide with minimum clearances for NeoTank installation.

It is recommended to have cabinetry vented to create