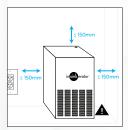

Placement guide with minimum clearances for NeoTank installation.

It is recommended to have cabinetry vented to create