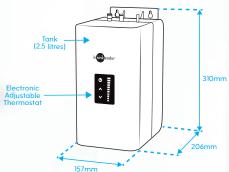

## NeoTank® Specifications

- NeoTankTM is only about the size of a toaster, making it easy to hang on the back wall under your kitchen bench with minimum fuss.
- The 2.5-litre capacity is easily sufficient for most kitchen tasks while reducing the heating requirement and saving you energy costs.
- Finger-tip control with a touch panel display for precise temperature adjustment (89°C-98°C).
- Able to run on a standard electrical circuit drawing 5.6AMPs with an element
- size of 13KW
- Quiet, energy-efficient operation.
- Easy installation with tool-free connections and dry-start protection.
- Standard 3-pin plug that plugs straight into a wall socket.

Placement guide with minimum clearances for NeoTank installation.

It is recommended to have cabinetry vented to create