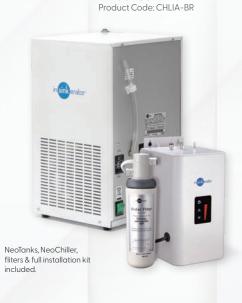

## NeoTank® Specifications

- NeoTankTM is only about the size of a toaster, making it easy to hang on the back wall under your kitchen bench with minimum fuss.
- The 2.5-litre capacity is easily sufficient for most kitchen tasks while reducing the heating requirement and saving you energy costs.
- Finger-tip control with a touch panel display for precise temperature adjustment (89°C-98°C).
- Able to run on a standard electrical circuit drawing 5.6AMPs with an element
- size of 13KW
- Quiet, energy-efficient operation.
- Easy installation with tool-free connections and dry-start protection.
- Standard 3-pin plug that plugs straight into a wall socket.

## NeoChiller® Specifica-

- · Designed for easy installation under the kitchen sink
- Dispenses up to 7 litres per hour of cold, still water between 3°C and 10°C
- Filtered to remove impurities and odours, without affecting the waters natural mineral content
- Ice-bank cooling technology for optimum performance
- Standard 3-pin plug that plugs straight into a wall socket.
- CE approved

Placement guide with minimum clearances for NeoTank installation.

It is recommended to have cabinetry vented to create