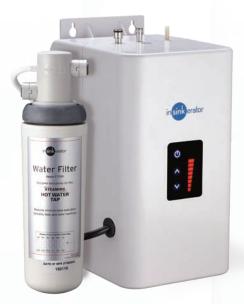

## NeoTank® Specifications

- NeoTankTM is only about the size of a toaster, making it easy to hang on the back wall under your kitchen bench with minimum fuss.
- The 2.5-litre capacity is easily sufficient for most kitchen tasks while reducing the heating requirement and saving you energy costs.
- Finger-tip control with a touch panel display for precise temperature adjustment (89°C-98°C).
- Able to run on a standard electrical circuit drawing 5.6AMPs with an element
- size of 13KW
- Quiet, energy-efficient operation.
- Easy installation with tool-free connections and dry-start protection.
- Standard 3-pin plug that plugs straight into a wall socket.