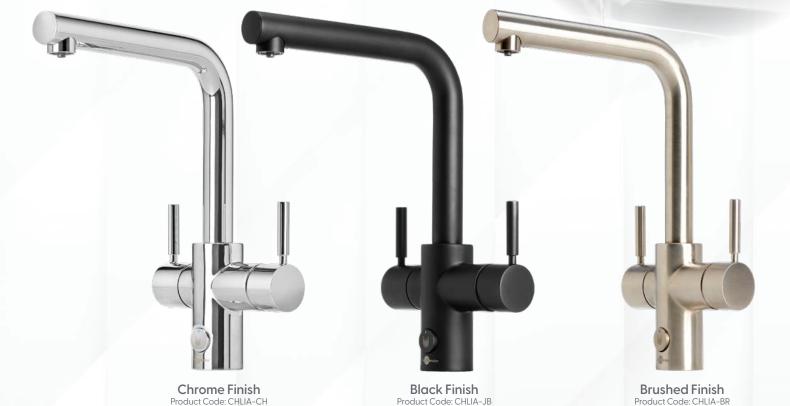

## **Features & Specification**

- · Filtered chilled water from push button
- · Filtered boiling water (98°C)
- · Standard hot and cold water lever
- · Easy to replace existing kitchen mixer
- · Made from high quality DZR Brass
- · Tap designed and made in Italy
- · Safety lever on near boiling tap
- · Requires mains water pressure
- Complete installation kit supplied
- · 5-year in-home warranty Residential only
- · WaterMark certified
- WELS certified