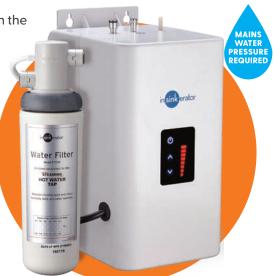

OME

Product Code: MTLIA-BR Finish: BRUSHED

### **SPECIFICATIONS**

• NeoTank $^{\text{TM}}$  is only about the size of a toaster, making it easy to hang on the back wall under your kitchen bench with minimum fuss.

 The 2.5-litre capacity is easily sufficient for most kitchen tasks while reducing the heating requirement and saving you energy costs.

• Finger-tip control with a touch panel display for precise temperature adjustment (89°C-98°C).

• Able to run on a standard electrical circuit drawing 5.6AMPs with an element size of 1.3KW.

· Quiet, energy-efficient operation.

· Easy installation with tool-free connections and dry-start protection.

· Standard 3-pin plug that plugs straight into a wall socket

• Filtration System - 1 Year Warranty (excluding replacement filter cartridge)



Easy to install under sink tank & water filter