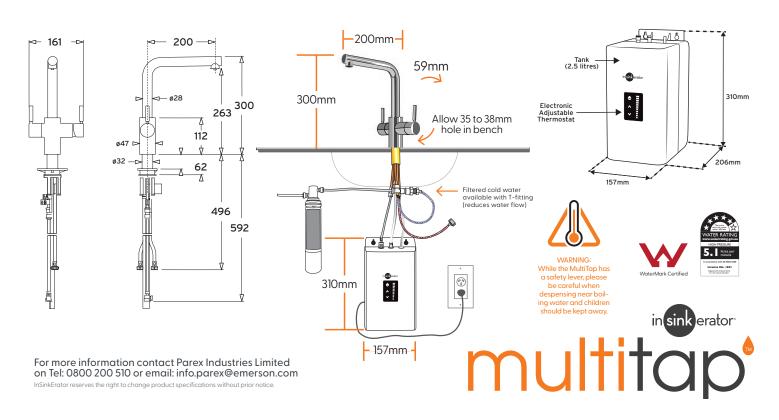

## Multi Function Mixer Tap System Features & Specification

- A kettle and mixer-tap combined
- Filtered boiling (98°C), standard hot & cold water
- Filtered cold water available with T-fitting (reduces water flow)
- Simple installation easily replaces your existing tap
- Easy-grip hot water leaver
- High quality DZR Brass
- Elegant one-piece design
- Smooth laminar flow
- An efficient use of space in your kitchen
- Easy to install
- Complete installation kit supplied
- WaterMark certified
- WELS certified
- 5-year in-home warranty Residential only

### **SPECIFICATIONS**

• NeoTank $^{\text{TM}}$  is only about the size of a toaster, making it easy to hang on the back wall under your kitchen bench with minimum fuss.

 The 2.5-litre capacity is easily sufficient for most kitchen tasks while reducing the heating requirement and saving you energy costs.

• Finger-tip control with a touch panel display for precise temperature adjustment (89°C-98°C).

• Able to run on a standard electrical circuit drawing 5.6AMPs with an element size of 1.3KW.

· Quiet, energy-efficient operation.

· Easy installation with tool-free connections and dry-start protection.

· Standard 3-pin plug that plugs straight into a wall socket

• Filtration System - 1 Year Warranty (excluding replacement filter cartridge)

Easy to install under sink tank & water filter