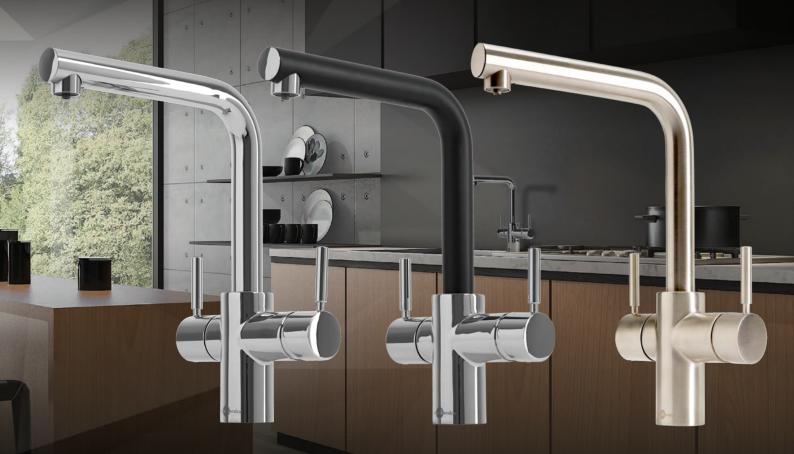

## LiC Multi Function Mixer Tap System

Product Code: MTLIA-CH Finish: CHROME

Product Code: MTLIA-JB Finish: BLACK/CHROME

Product Code: MTLIA-BR Finish: BRUSHED