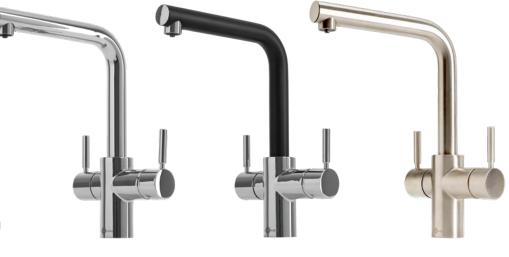

## LiC Multi Function Mixer Tap System

Product Code: MTLIA-CH Finish: CHROME

Product Code: MTLIA-JB Finish: BLACK/CHROME

Product Code: MTLIA-BR Finish: BRUSHED