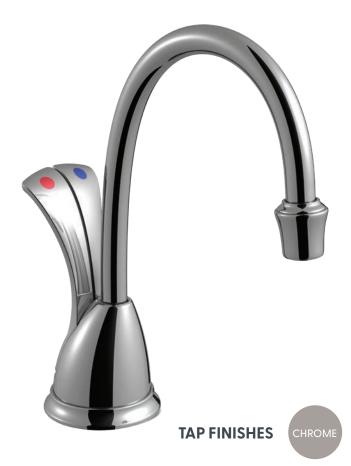

## HC900 NEAR-BOILING + COLD FILTERED WATER TAP

The InSinkErator HC900 Instant Hot Water Tap dispenses boiling filtered water from an easily installed under-sink hot water tank, as well as filtered drinking water.

## **FEATURES & SPECIFICATIONS**

- Boiling (98°C) filtered water, and filter cold water.
- · Safe, filtered hot or cold drinking water.
- Child-Safe spring loaded hot water lever.
- Tap insulated from heat.
- Tap available in Chrome.
- · Gentle touch, two lever dispenser.
- Tap mounted on either the kitchen work surface or sink.
  (35mm-38mm drilled hole required in the bench-top)
- Reduces chlorine, lead, and other unpleasant tastes, chemicals and odours from the water.
- $\cdot$   $\,$  Easy to install 2.5 litre stainless steel tank fitted under sink.
- Plugs directly into 240v electrical socket close to appliance.
- · Adjustable temperature display on tank.
- $\cdot$   $\,$  Shut-off value in filter head automatically stops water flow.
- Required supply pressure: 172–862 kPa (1.7–8.6 bar) (25–125 psi)
- Easy to replace filter.
- In-Home Parts and Service Warranty Residential Only
  Tank 2-Year Warranty
  - Filtration System 1-Year-Warranty (excluding replacement filter cartridge)