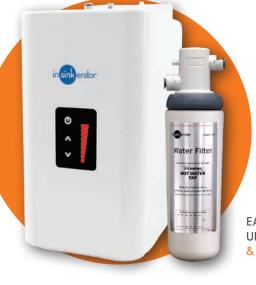

m heat.
- Tap available in Chrome.
- · Gentle touch, two lever dispenser.
- Tap mounted on either the kitchen work surface or sink.
  (35mm-38mm drilled hole required in the bench-top)
- Reduces chlorine, lead, and other unpleasant tastes, chemicals and odours from the water.
- $\cdot$   $\,$  Easy to install 2.5 litre stainless steel tank fitted under sink.
- Plugs directly into 240v electrical socket close to appliance.
- · Adjustable temperature display on tank.
- $\cdot$   $\,$  Shut-off value in filter head automatically stops water flow.
- Required supply pressure: 172–862 kPa (1.7–8.6 bar) (25–125 psi)
- Easy to replace filter.
- In-Home Parts and Service Warranty Residential Only
  Tank 2-Year Warranty
  - Filtration System 1-Year-Warranty (excluding replacement filter cartridge)



EASY TO INSTALL UNDER SINK TANK & WATER FILTER

in sink erator hottop