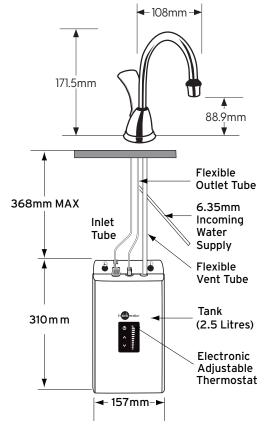

## **TECHNICAL DIAGRAM & DIMENSIONS**



Unit Depth 206mm MAX

## insinkerator.co.nz

For more information contact Parex Industries Limited on Tel: 0800 200 510 or email: info.parex@emerson.com

## HC900 NEAR-BOILING + COLD FILTERED WATER TAP

The InSinkErator HC900 Instant Hot Water Tap dispenses boiling filtered water from an easily installed under-sink hot water tank, as well as filtered drinking water.

The unit produces the perfect temperature for making hot drinks, speeding up the preparation of pasta or vegetables, cleaning dishes and a host of other kitchen tasks.

## **FEATURES & SPECIFICATIONS**

- Boiling (98°C) filtered water, and filter cold water.
- · Safe, filtered hot or cold drinking water.
- Child-Safe spring loaded hot water lever.
- Tap insulated from heat.
- Tap available in Chrome.
- · Gentle touch, two le