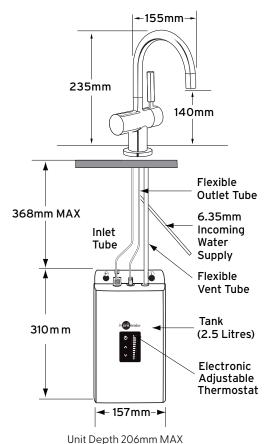

#### **TECHNICAL DIAGRAM & DIMENSIONS**

### FEATURES & SPECIFICATIONS

- · Boiling (98°C) filtered water, and filter cold water.
- Up to 100 cups of steaming hot water per hour.
- Safe, filtered hot or cold drinking water.
- · Child-Safe spring loaded hot water lever.
- Elegant swiveling spout.
- Tap insulated from heat.
- Tap available in Chrome, Brushed Steel and Matte Black.
- Unique single handle and hot push-lever locking mechanism.
- Tap mounted on either the kitchen work surface or sink. (35mm-38mm drilled hole required in the bench-top)
- Reduces chlorine, lead, and other unpleasant tastes, chemicals and odours from the water.
- Easy to install 2.5 litre stainless steel tank fitted under sink.
- Plugs directly into 240v electrical socket close to appliance.
- · Adjustable temperature display on tank.
- Shut-off valve in filter head automatically stops water flow.
- Required supply pressure: 172–862 kPa (1.7–8.6 bar) (25–125 psi)
- Easy to replace filter.
- In-Home Parts and Service Warranty Residential Only
  - Tank 2-Year Warranty
  - Filtration System 1-Year Warranty (excluding replacement filter cartridge