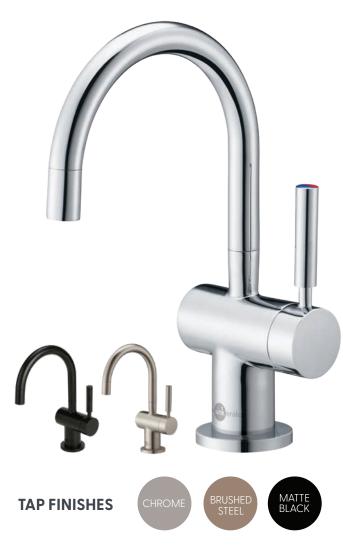

# HC3300

## **NEAR-BOILING + COLD FILTERED WATER TAP**

The InSinkErator HC3300 Instant Hot Water Tap dispenses boiling filtered water from an easily installed under-sink hot water tank, as well as filtered drinking water.

### FEATURES & SPECIFICATIONS

- · Boiling (98°C) filtered water, and filter cold water.
- Up to 100 cups of steaming hot water per hour.
- Safe, filtered hot or cold drinking water.
- · Child-Safe spring loaded hot water lever.
- Elegant swiveling spout.
- Tap insulated from heat.
- Tap available in Chrome, Brushed Steel and Matte Black.
- Unique single handle and hot push-lever locking mechanism.
- Tap mounted on either the kitchen work surface or sink. (35mm-38mm drilled hole required in the bench-top)
- Reduces chlorine, lead, and other unpleasant tastes, chemicals and odours from the water.
- Easy to install 2.5 litre stainless steel tank fitted under sink.
- Plugs directly into 240v electrical socket close to appliance.
- · Adjustable temperature display on tank.
- Shut-off valve in filter head automatically stops water flow.
- Required supply pressure: 172–862 kPa (1.7–8.6 bar) (25–125 psi)
- Easy to replace filter.
- In-Home Parts and Service Warranty Residential Only
  - Tank 2-Year Warranty
  - Filtration System 1-Year Warranty (excluding replacement filter cartridge