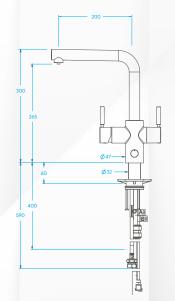

Placement guide with minimum clearances for NeoTank installation.

It is recommended to have cabinetry vented to create adequate air-flow.