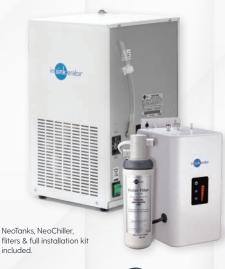

#### NeoTank® Specifications

- NeoTank is only about the size of a toaster, making it easy to hang on the back wall under your kitchen bench with minimum fuss.
- The 2.5 litre capacity is easily sufficient for most kitchen tasks while reducing the heating requirement and saving you energy costs.
- Finger-tip control with a touch-panel display for precise temperature adjustment.
- Able to run on a standard electrical circuit drawing 5.6AMPs with an element size of 1.3KW.
- Quiet, energy-efficient operation.
- Easy installation with tool-free connections and dry-start protection.
- Standard 3-pin plug that plugs straight into a wall socket.

### **NeoChiller®** Specifications

- · Small, compact domestic chiller unit
- · Designed for easy installation under the kitchen sink
- · Dispenses up to 7 litres per hour of cold, still water between 3°C and 10°C
- · Filtered to remove impurities and odours, without affecting the waters natural mineral content
- · Ice-bank cooling technology for optimum performance
- · Standard 3-pin plug that plugs straight into a wall socket.
- CE approved