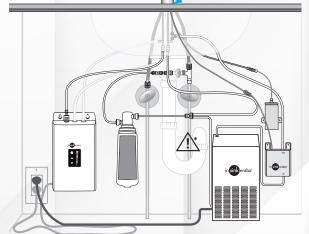

#### NeoTank® Specifications

- NeoTank is only about the size of a toaster, making it easy to hang on the back wall under your kitchen bench with minimum fuss.
- The 2.5 litre capacity is easily sufficient for most kitchen tasks while reducing the heating requirement and saving you energy costs.
- Finger-tip control with a touch-panel display for precise temperature adjustment.
- Able to run on a standard electrical circuit drawing 5.6AMPs with an element size of 1.3KW.
- Quiet, energy-efficient operation.
- Easy installation with tool-free connections and dry-start protection.
- Standard 3-pin plug that plugs straight into a wall socket.

### **NeoChiller®** Specifications

- · Small, compact domestic chiller unit
- · Designed for easy installation under the kitchen sink
- · Dispenses up to 7 litres per hour of cold, still water between 3°C and 10°C
- · Filtered to remove impurities and odours, without affecting the waters natural mineral content
- · Ice-bank cooling technology for optimum performance
- · Standard 3-pin plug that plugs straight into a wall socket.
- CE approved