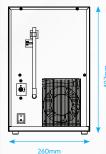

### **NeoChiller®** Specifications

- · Small, compact domestic chiller unit
- · Designed for easy installation under the kitchen sink
- · Dispenses up to 7 litres per hour of cold, still water between 3°C and 10°C
- · Filtered to remove impurities and odours, without affecting the waters natural mineral content
- · Ice-bank cooling technology for optimum performance
- · Standard 3-pin plug that plugs straight into a wall socket.
- CE approved

Placement guide with minimum clearances for NeoTank installation.

It is recommended to have cabinetry vented to create adequate air-flow.