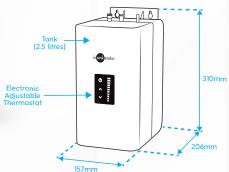

#### NeoTank® Specifications

- NeoTank is only about the size of a toaster, making it easy to hang on the back wall under your kitchen bench with minimum fuss.
- The 2.5 litre capacity is easily sufficient for most kitchen tasks while reducing the heating requirement and saving you energy costs.
- Finger-tip control with a touch-panel display for precise temperature adjustment.
- Able to run on a standard electrical circuit drawing 5.6AMPs with an element size of 1.3KW.
- Quiet, energy-efficient operation.
- Easy installation with tool-free connections and dry-start protection.
- Standard 3-pin plug that plugs straight into a wall socket.

Placement guide with minimum clearances for NeoTank installation.

It is recommended to have cabinetry vented to create adequate air-flow.