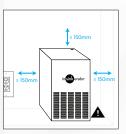

Placement guide with minimum clearances for NeoTank installation.

It is recommended to have cabinetry vented to create adequate air-flow.