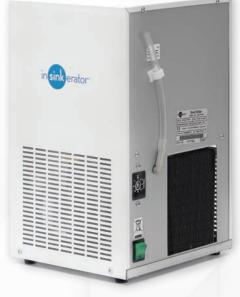

### **NeoChiller®** Specifications

- · Small, compact domestic chiller unit
- · Designed for easy installation under the kitchen sink
- · Dispenses up to 7 litres per hour of cold, still water between 3°C and 10°C
- · Filtered to remove impurities and odours, without affecting the waters natural mineral content
- · Ice-bank cooling technology for optimum performance
- · Standard 3-pin plug that plugs straight into a wall socket.
- CE approved