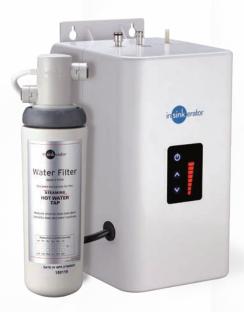

#### NeoTank® Specifications

- NeoTank is only about the size of a toaster, making it easy to hang on the back wall under your kitchen bench with minimum fuss.
- The 2.5 litre capacity is easily sufficient for most kitchen tasks while reducing the heating requirement and saving you energy costs.
- Finger-tip control with a touch-panel display for precise temperature adjustment.
- Able to run on a standard electrical circuit drawing 5.6AMPs with an element size of 1.3KW.
- Quiet, energy-efficient operation.
- Easy installation with tool-free connections and dry-start protection.
- Standard 3-pin plug that plugs straight into a wall socket.