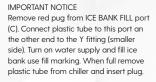

### **NeoChiller®** Specifications

- · Small, compact domestic chiller unit
- · Designed for easy installation under the kitchen sink
- · Dispenses up to 7 litres per hour of cold, still water between 3°C and 10°C
- · Filtered to remove impurities and odours, without affecting the waters natural mineral content
- · Ice-bank cooling technology for optimum performance
- · Standard 3-pin plug that plugs straight into a wall socket.
- CE approved