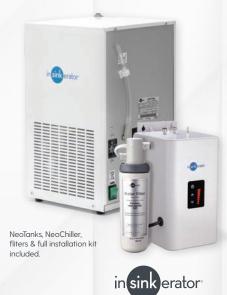

#### NeoTank® Specifications

- NeoTank is only about the size of a toaster, making it easy to hang on the back wall under your kitchen bench with minimum fuss.
- The 2.5 litre capacity is easily sufficient for most kitchen tasks while reducing the heating requirement and saving you energy costs.
- Finger-tip control with a touch-panel display for precise temperature adjustment.
- Able to run on a standard electrical circuit drawing 5.6AMPs with an element size of 1.3KW.
- Quiet, energy-efficient operation.
- Easy installation with tool-free connections and dry-start protection.
- Standard 3-pin plug that plugs straight into a wall socket.

#### **NeoChiller®** Specifications

- · Small, compact domestic chiller unit
- · Designed for easy installation under the kitchen sink
- · Dispenses up to 7 litres per hour of cold, still water between 3°C and 10°C
- · Filtered to remove impurities and odours, without affecting the waters natural mineral content
- · Ice-bank cooling technology for optimum performance
- · Standard 3-pin plug that plugs straight into a wall socket.
- CE approved

Placement guide with minimum clearances for NeoTank installation.

It is recommended to have cabinetry vented to create adequate air-flow.