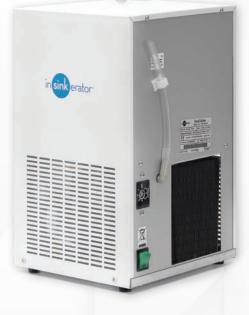

#### **NeoChiller®** Specifications

- · Small, compact domestic chiller unit
- · Designed for easy installation under the kitchen sink
- · Dispenses up to 7 litres per hour of cold, still water between 3°C and 10°C
- · Filtered to remove impurities and odours, without affecting the waters natural mineral content
- · Ice-bank cooling technology for optimum performance
- · Standard 3-pin plug that plugs straight into a wall socket.
- CE approved