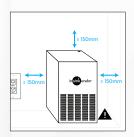

Placement guide with minimum clearances for NeoTank installation.

It is recommended to have cabinetry vented to create adequate air-flow.