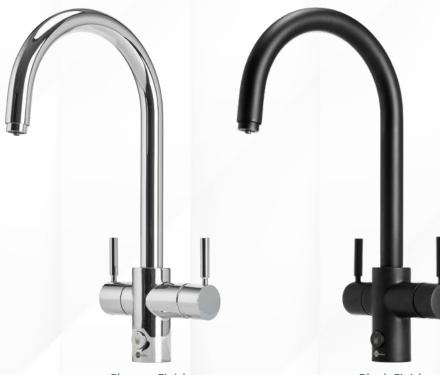

## Multi Function Mixer Tap System

Chrome Finish Product Code: CHJUNO-CH

· Filtered chilled water from push button

- · Filtered near-boiling water
- · Standard hot and cold water lever
- · Easy to replace existing kitchen mixer
- · Made from high quality DZR Brass
- · Tap designed and made in Italy
- · Safety lever on near boiling tap
- · Requires mains water pressure
- · Complete installation kit supplied
- · 5-year in-home warranty Residential only
- WaterMark certified
- · WELS certified