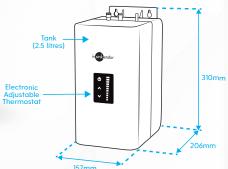

#### NeoTank® Specifications

- NeoTank is only about the size of a toaster, making it easy to hang on the back wall under your kitchen bench with minimum fuss.
- The 2.5 litre capacity is easily sufficient for most kitchen tasks while reducing the heating requirement and saving you energy costs.
- Finger-tip control with a touch-panel display for precise temperature adjustment.
- Able to run on a standard electrical circuit drawing 5.6AMPs with an element size of 1.3KW.
- Quiet, energy-efficient operation.
- Easy installation with tool-free connections and dry-start protection.
- Standard 3-pin plug that plugs straight into a wall socket.

Placement guide with minimum clearances for NeoTank installation.

It is recommended to have cabinetry vented to create adequate air-flow.