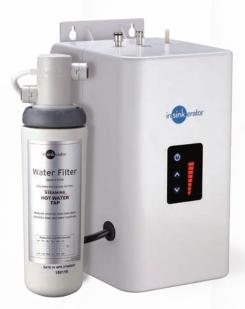

#### NeoTank® Specifications

- NeoTank is only about the size of a toaster, making it easy to hang on the back wall under your kitchen bench with minimum fuss.
- The 2.5 litre capacity is easily sufficient for most kitchen tasks while reducing the heating requirement and saving you energy costs.
- Finger-tip control with a touch-panel display for precise temperature adjustment.
- Able to run on a standard electrical circuit drawing 5.6AMPs with an element size of 1.3KW.
- Quiet, energy-efficient operation.
- Easy installation with tool-free connections and dry-start protection.
- Standard 3-pin plug that plugs straight into a wall socket.