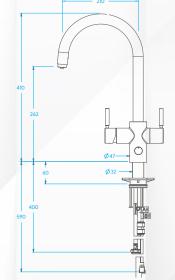

## Multi Function Mixer Tap System

Chrome Finish Product Code: CHJUNO-CH

· Filtered chilled water from push button

- · Filtered near-boiling water
- · Standard hot and cold water lever
- · Easy to replace existing kitchen mixer
- · Made from high quality DZR Brass
- · Tap designed and made in Italy
- · Safety lever on near boiling tap
- · Requires mains water pressure
- · Complete installation kit supplied
- · 5-year in-home warranty Residential only
- WaterMark certified
- · WELS certified