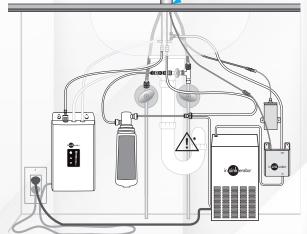

Placement guide with minimum clearances for NeoTank installation.

It is recommended to have cabinetry vented to create adequate air-flow.