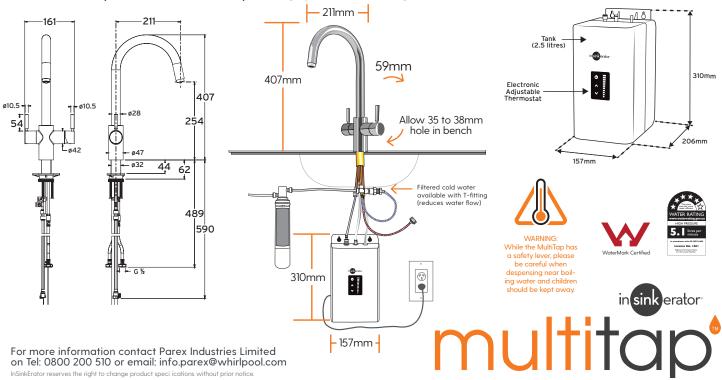

## Juno Multi Function Mixer Tap System Features & Specification

- · Filtered near-boiling, standard hot & cold water
- · Filtered cold water available with T-fitting (reduces water flow)
- Simple installation easily replaces your existing tap
- Easy-grip hot water leaver
- High quality DZR Brass
- Elegant one-piece design
- Smooth laminar flow
- An efficient use of space in your kitchen
- Easy to install
- Complete installation kit supplied
- WaterMark certified
- WELS certified
- 5-year in-home warranty Residential only

## **SPECIFICATIONS**

- Near-boiling filtered hot water instantly.
- Safe, filtered hot water.
- · Filtered cold water available with T-fitting (reduces water flow)
- Elegant swiveling spout.
- Tap insulated from heat.
- Tap available in Chrome, Black & Chrome.
- Gentle touch, lever dispenser, with safety mechanism.
- Tap mounted on either the kitchen work surface or sink.
  (35mm-38mm drilled hole required in the bench-top)
- Reduces chlorine, lead, and other unpleasant tastes, chemicals and odours from the water.
- Easy to install 2.5 litre stainless steel tank fitted under sink.
- Plugs directly into 240v electrical socket close to appliance.
- Adjustable temperature display on tank.
- Shut-off valve in filter head automatically stops water flow.
- Required supply pressure: 172-862 kPa (1.7-8.6 bar) (25-125 psi)
- Easy to replace filter.
- 5 Year In-Home Parts and Service Warranty Residential Only
  - Filtration System 1 Year Warranty (excluding replacement filter cartridge)