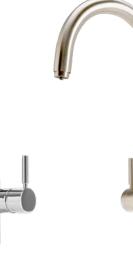

## Juno Multi Function Mixer Tap System Features & Specification

- · Filtered near-boiling, standard hot & cold water
- · Filtered cold water available with T-fitting (reduces water flow)
- Simple installation easily replaces your existing tap
- Easy-grip hot water leaver
- High quality DZR Brass
- Elegant one-piece design
- Smooth laminar flow
- An efficient use of space in your kitchen
- Easy to install
- Complete installation kit supplied
- WaterMark certified
- WELS certified
- 5-year in-home warranty Residential only

## **FEATURES**

- Easy-grip hot water handle
- High quality DZR Brass
- Elegant one piece design
- Smooth laminar flow
- Efficient, space and time saving
- Easy to install
- Complete installation kit
- WaterMark certified
- 5 year warranty

## **SPECIFICATIONS**

- Near-boiling filtered hot water instantly.
- Safe, filtered hot water.
- · Filtered cold water available with T-fitting (reduces water flow)
- Elegant swiveling spout.
- Tap insulated from heat.
- Tap available in Chrome, Black & Chrome.
- Gentle touch, lever dispenser, with safety mechanism.
- Tap mounted on either the kitchen work surface or sink.
  (35mm-38mm drilled hole required in the bench-top)
- Reduces chlorine, lead, and other unpleasant tastes, chemicals and odours from the water.
- Easy to install 2.5 litre stainless steel tank fitted under sink.
- Plugs directly into 240v electrical socket close to appliance.
- Adjustable temperature display on tank.
- Shut-off valve in filter head automatically stops water flow.
- Required supply pressure: 172-862 kPa (1.7-8.6 bar) (25-125 psi)
- Easy to replace filter.
- 5 Year In-Home Parts and Service Warranty Residential Only
  - Filtration System 1 Year Warranty (excluding replacement filter cartridge)