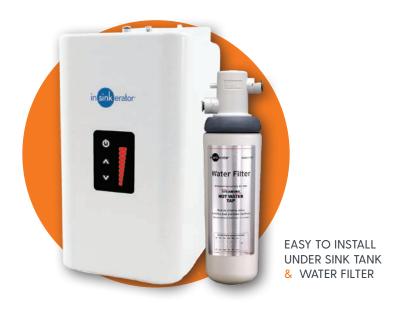

### FEATURES & SPECIFICATIONS

- Near boiling filtered hot water instantly.
- Safe, filtered hot or cold drinking water.
- Child-Safe spring loaded hot water lever.
- Tap insulated from heat.
- Tap available in Chrome.
- Gentle touch, two lever dispenser.
- Tap mounted on either the kitchen work surface or sink. (35mm-38mm drilled hole required in the bench-top)
- Reduces chlorine, lead, and other unpleasant tastes, chemicals and odours from the water.
- Easy to install 2.5 litre stainless steel tank fitted under sink.
- Plugs directly into 240v electrical socket close to appliance.
- Adjustable temperature display on tank.
- · Shut-off valve in filter head automatically stops water flow.
- Required supply pressure: 172-862 kPa (1.7-8.6 bar) (25-125 psi)
- · Easy to replace filter.
- In-Home Parts and Service Warranty Residential Only
  - Tank 2-Year Warranty
  - Filtration System 1-Year-Warranty (excluding replacement filter cartridge)