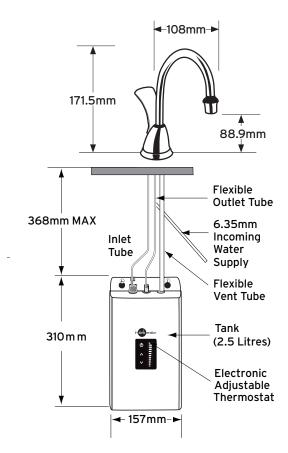

#### **TECHNICAL DIAGRAM & DIMENSIONS**



Unit Depth 206mm MAX

## insinkerator.co.nz

Tel: 0800 200 510 or email: info.parex@whirlpool.com

# **HC900**

### **NEAR-BOILING + COLD FILTERED WATER TAP**

The InSinkErator HC900 Instant Hot Water Tap dispenses near boiling filtered hot water from an easily installed under-sink hot water tank, as well as filtered drinking water.

The unit produces the perfect temperature for making hot drinks, speeding up the preparation of pasta or vegetables, cleaning dishes and a host of other kitchen tasks.

### FEATURES & SPECIFICATIONS

- Near boiling filtered hot water instantly.
- Safe, filtered hot or cold drinking water.
- Child-Safe spring loaded hot water lever.
- Tap insulated from heat.
- Tap available in Chrome.
- Gentle touch, two lever dispenser.
- Tap mounted on either the kitchen w