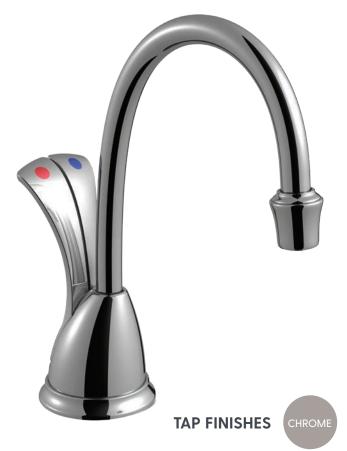

### **NEAR-BOILING + COLD FILTERED WATER TAP**

The InSinkErator HC900 Instant Hot Water Tap dispenses near boiling filtered hot water from an easily installed under-sink hot water tank, as well as filtered drinking water.

### FEATURES & SPECIFICATIONS

- Near boiling filtered hot water instantly.
- Safe, filtered hot or cold drinking water.
- Child-Safe spring loaded hot water lever.
- Tap insulated from heat.
- Tap available in Chrome.
- Gentle touch, two lever dispenser.
- Tap mounted on either the kitchen work surface or sink. (35mm-38mm drilled hole required in the bench-top)
- Reduces chlorine, lead, and other unpleasant tastes, chemicals and odours from the water.
- Easy to install 2.5 litre stainless steel tank fitted under sink.
- Plugs directly into 240v electrical socket close to appliance.
- Adjustable temperature display on tank.
- · Shut-off valve in filter head automatically stops water flow.
- Required supply pressure: 172-862 kPa (1.7-8.6 bar) (25-125 psi)
- · Easy to replace filter.
- In-Home Parts and Service Warranty Residential Only
  - Tank 2-Year Warranty
  - Filtration System 1-Year-Warranty (excluding replacement filter cartridge)