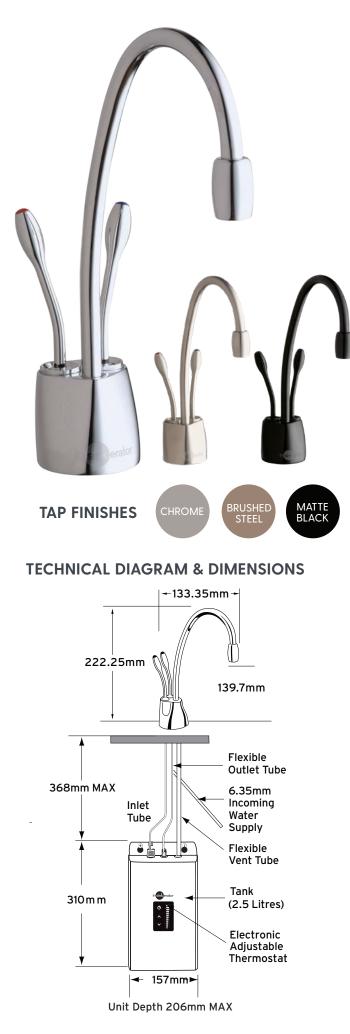

## HC1100 NEAR-BOILING + COLD FILTERED WATER TAP

The InSinkErator HC1100 Instant Hot Water Tap dispenses near boiling filtered hot water from an easily installed under-sink hot water tank, as well as filtered drinking water.

## FEATURES & SPECIFICATIONS

- Near boiling filtered hot water instantly.
- Up to 100 cups of steaming hot water per hour.
- · Safe, filtered hot or cold drinking water.
- · Child-Safe spring loaded hot water lever.
- Elegant swiveling spout.
- Tap insulated from heat.
- · Tap available in Chrome, Brushed Steel and Matte Black.
- · Gentle touch, two lever dispenser, with safety mechanism.
- Tap mounted on either the kitchen work surface or sink.
  (35mm-38mm drilled hole required in the bench-top)
- Reduces chlorine, lead, and other unpleasant tastes, chemicals and odours from the water.
- $\cdot$   $\,$  Easy to install 2.5 litre stainless steel tank fitted under sink.
- Plugs directly into 240v electrical socket close to appliance.
- · Adjustable temperature display on tank.
- · Shut-off valve in filter head automatically stops water flow.
- Required supply pressure: 172–862 kPa (1.7–8.6 bar) (25–125 psi)
- Easy to replace filter.
- · In-Home Parts and Service Warranty Residential Only
  - Tank 2-Year Warranty
  - Filtration System 1-Year Warranty (excluding replacement filter cartridge)