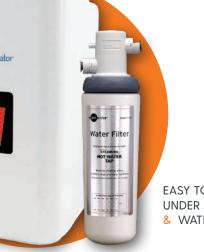

teel and Matte Black.
- · Gentle touch, two lever dispenser, with safety mechanism.
- Tap mounted on either the kitchen work surface or sink.
  (35mm-38mm drilled hole required in the bench-top)
- Reduces chlorine, lead, and other unpleasant tastes, chemicals and odours from the water.
- $\cdot$   $\,$  Easy to install 2.5 litre stainless steel tank fitted under sink.
- Plugs directly into 240v electrical socket close to appliance.
- · Adjustable temperature display on tank.
- · Shut-off valve in filter head automatically stops water flow.
- Required supply pressure: 172–862 kPa (1.7–8.6 bar) (25–125 psi)
- Easy to replace filter.
- · In-Home Parts and Service Warranty Residential Only
  - Tank 2-Year Warranty
  - Filtration System 1-Year Warranty (excluding replacement filter cartridge)



nottar



EASY TO INSTALL UNDER SINK TANK & WATER FILTER

in sink erator