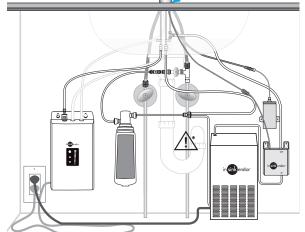

Placement guide with minimum clearances for NeoTank installation.

It is recommended to have adequate air-flow.