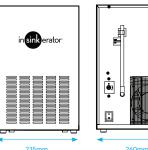

### **NeoChiller®** Specifications

- · Small, compact domestic chiller unit
- · Designed for easy installation under the kitchen sink
- · Dispenses up to 7 litres per hour of cold, still water between 3°C and 10°C
- · Filtered to remove impurities and odours, without affecting the waters natural mineral content
- · Ice-bank cooling technology for optimum performance
- · Standard 3-pin plug that plugs straight into a wall socket.
- CE approved

Placement guide with minimum clearances for NeoTank installation.

It is recommended to have adequate air-flow.