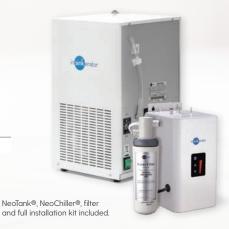

#### NeoTank® Specifications

- NeoTank is only about the size of a toaster, making it easy to hang on the back wall under your kitchen bench with minimum fuss.
- The 2.5 litre capacity is easily sufficient for most kitchen tasks while reducing the heating requirement and saving you energy costs.
- Finger-tip control with a touch-panel display for precise temperature adjustment.
- Able to run on a standard electrical circuit drawing 5.6AMPs with an element size of 1.3KW.
- Quiet, energy-efficient operation.
- Easy installation with tool-free connections and dry-start protection.
- Standard 3-pin plug that plugs straight into a wall socket.

### **NeoChiller®** Specifications

- · Small, compact domestic chiller unit
- · Designed for easy installation under the kitchen sink
- · Dispenses up to 7 litres per hour of cold, still water between 3°C and 10°C
- · Filtered to remove impurities and odours, without affecting the waters natural mineral content
- · Ice-bank cooling technology for optimum performance
- · Standard 3-pin plug that plugs straight into a wall socket.
- CE approved