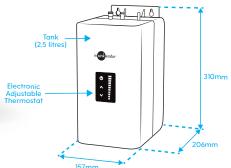

#### NeoTank® Specifications

- NeoTank is only about the size of a toaster, making it easy to hang on the back wall under your kitchen bench with minimum fuss.
- The 2.5 litre capacity is easily sufficient for most kitchen tasks while reducing the heating requirement and saving you energy costs.
- Finger-tip control with a touch-panel display for precise temperature adjustment.
- Able to run on a standard electrical circuit drawing 5.6AMPs with an element size of 1.3KW.
- Quiet, energy-efficient operation.
- Easy installation with tool-free connections and dry-start protection.
- Standard 3-pin plug that plugs straight into a wall socket.

Placement guide with minimum clearances for NeoTank installation.

It is recommended to have adequate air-flow.