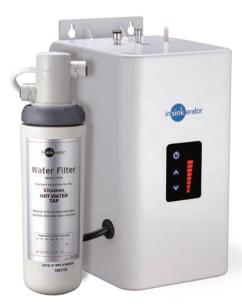

#### NeoTank® Specifications

- NeoTank is only about the size of a toaster, making it easy to hang on the back wall under your kitchen bench with minimum fuss.
- The 2.5 litre capacity is easily sufficient for most kitchen tasks while reducing the heating requirement and saving you energy costs.
- Finger-tip control with a touch-panel display for precise temperature adjustment.
- Able to run on a standard electrical circuit drawing 5.6AMPs with an element size of 1.3KW.
- Quiet, energy-efficient operation.
- Easy installation with tool-free connections and dry-start protection.
- Standard 3-pin plug that plugs straight into a wall socket.