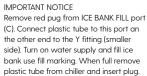

Please note these products are for domestic use only and the warranty is void if installed in a commercial application.

#### NeoTank® Specifications

- NeoTank is only about the size of a toaster, making it easy to hang on the back wall under your kitchen bench with minimum fuss.
- The 2.5 litre capacity is easily sufficient for most kitchen tasks while reducing the heating requirement and saving you energy costs.
- Finger-tip control with a touch-panel display for precise temperature adjustment.
- Able to run on a standard electrical circuit drawing 5.6AMPs with an element size of 1.3KW.
- Quiet, energy-efficient operation.
- Easy installation with tool-free connections and dry-start protection.
- Standard 3-pin plug that plugs straight into a wall socket.