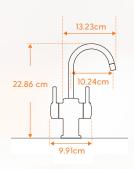

# in sink erator dual to the contract of the con

DUALTAP DT3010

**Hot & Chilled Water Tap** 

Product Code: DT3010-MBLK

- · Instant filtered near boiling and filtered chilled water.
- · Gentle touch, two lever dispenser
- · Spring loaded return safety mechanism
- · Elegant swivelling spout. Tap insulated from heat.
- Tap mounted on either the kitchen work surface or sink. (35mm-38mm hole required in bench)
- Reduce chlorine, lead, and other unpleasant tastes, chemicals and odours from the water.
- · Easy to install 2.5 litre stainless steel NeoTank.
- · Easy to install 5 litre NeoChiller
- $\boldsymbol{\cdot}$  Both tanks plug directly into electrical sockets close to appliance.
- $\cdot$  3-Year Warranty.