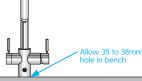

# in sink erator dual to the contract of the con

DUALTAP DT3010

**Hot & Chilled Water Tap** 

Product Code: DT3010-MBLK

- · Instant filtered near boiling and filtered chilled water.
- · Gentle touch, two lever dispenser
- · Spring loaded return safety mechanism
- · Elegant swivelling spout. Tap insulated from heat.
- Tap mounted on either the kitchen work surface or sink. (35mm-38mm hole required in bench)
- Reduce chlorine, lead, and other unpleasant tastes, chemicals and odours from the water.
- · Easy to install 2.5 litre stainless steel NeoTank.
- · Easy to install 5 litre NeoChiller
- $\boldsymbol{\cdot}$  Both tanks plug directly into electrical sockets close to appliance.
- $\cdot$  3-Year Warranty.