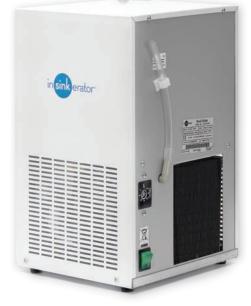

### **NeoChiller®** Specifications

- · Small, compact domestic chiller unit
- · Designed for easy installation under the kitchen sink
- · Dispenses up to 7 litres per hour of cold, still water between 3°C and 10°C
- · Filtered to remove impurities and odours, without affecting the waters natural mineral content
- · Ice-bank cooling technology for optimum performance
- · Standard 3-pin plug that plugs straight into a wall socket.
- CE approved