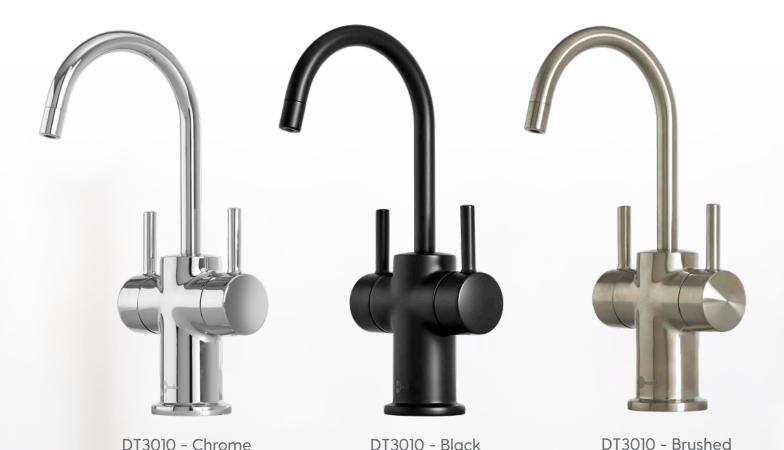

# in sink erator dual to the contract of the con

DUALTAP DT3010

**Hot & Chilled Water Tap** 

Product Code: DT3010-MBLK

- · Instant filtered near boiling and filtered chilled water.
- · Gentle touch, two lever dispenser
- · Spring loaded return safety mechanism
- · Elegant swivelling spout. Tap insulated from heat.
- Tap mounted on either the kitchen work surface or sink. (35mm-38mm hole required in bench)
- Reduce chlorine, lead, and other unpleasant tastes, chemicals and odours from the water.
- · Easy to install 2.5 litre stainless steel NeoTank.
- · Easy to install 5 litre NeoChiller
- $\boldsymbol{\cdot}$  Both tanks plug directly into electrical sockets close to appliance.
- $\cdot$  3-Year Warranty.