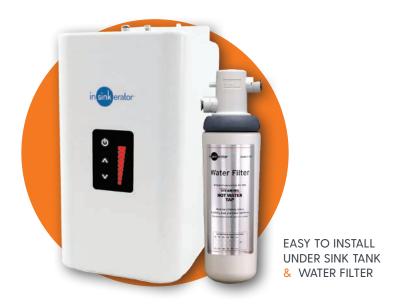

## **NEAR-BOILING + COLD FILTERED WATER TAP**

The InSinkErator HC900 Instant Hot Water Tap dispenses near boiling filtered hot water from an easily installed under-sink hot water tank, as well as filtered drinking water.

## FEATURES & SPECIFICATIONS

- Near boiling filtered hot water instantly.
- Safe, filtered hot or cold drinking water.
- Child-Safe spring loaded hot water lever.
- Tap insulated from heat.
- Tap available in Chrome.
- Gentle touch, two lever dispenser.
- Tap mounted on either the kitchen work surface or sink. (35mm-38mm drilled hole required in the bench-top)
- Reduces chlorine, lead, and other unpleasant tastes, chemicals and odours from the water.
- Easy to install 2.5 litre stainless steel tank fitted under sink.
- Plugs directly into 240v electrical socket close to appliance.
- Adjustable temperature display on tank.
- · Shut-off valve in filter head automatically stops water flow.
- Required supply pressure: 172-862 kPa (1.7-8.6 bar) (25-125 psi)
- · Easy to replace filter.
- In-Home Parts and Service Warranty Residential Only
  - Tank 2-Year Warranty
  - Filtration System 1-Year-Warranty (excluding replacement filter cartridge)