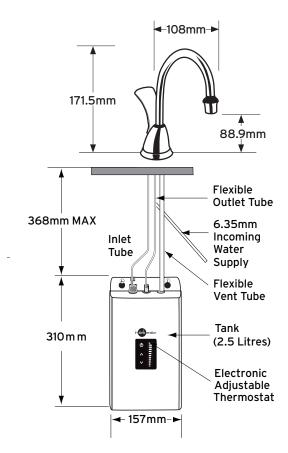

## **TECHNICAL DIAGRAM & DIMENSIONS**



Unit Depth 206mm MAX

## insinkerator.co.nz

For more information contact Parex Industries Limited

**HC900** 

## **NEAR-BOILING + COLD FILTERED WATER TAP**

The InSinkErator HC900 Instant Hot Water Tap dispenses near boiling filtered hot water from an easily installed under-sink hot water tank, as well as filtered drinking water.

The unit produces the perfect temperature for making hot drinks, speeding up the preparation of pasta or vegetables, cleaning dishes and a host of other kitchen tasks.

## FEATURES & SPECIFICATIONS

- Near boiling filtered hot water instantly.
- Safe, filtered hot or cold drinking water.
- Child-Safe spring loaded hot water lever.
- Tap insulated from heat.
- Tap available in Chrome.
- Gentle touch, two lever dispenser.
- Tap mounted on either the kitchen wor