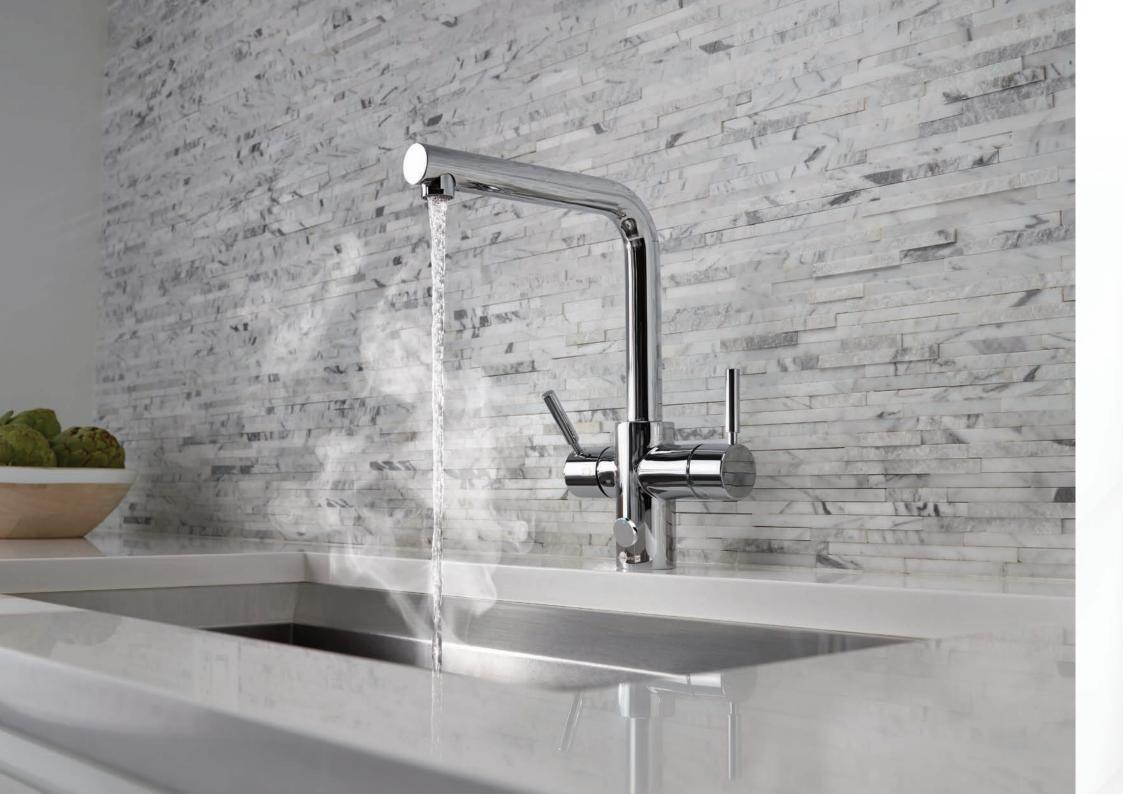

# ONE TAP - MULTI FUNCTIONS

A water cooler, kettle & mixer tap in one! It's the solution your crowded bench-top has been waiting for. Now chilled filtered drinking water, filtered near-boiling water, plus standard hot and cold water are all available from a single multi-functional tap.

## Multi Function Mixer Tap System

The Lia, comes in 3 finishes - Chrome, Brushed and Black finishes, delivering filtered chilled, filtered near-boiling, and standard hot & cold water all from one tap, the MultiTap Chilled System has the power to transform the way your kitchen functions.