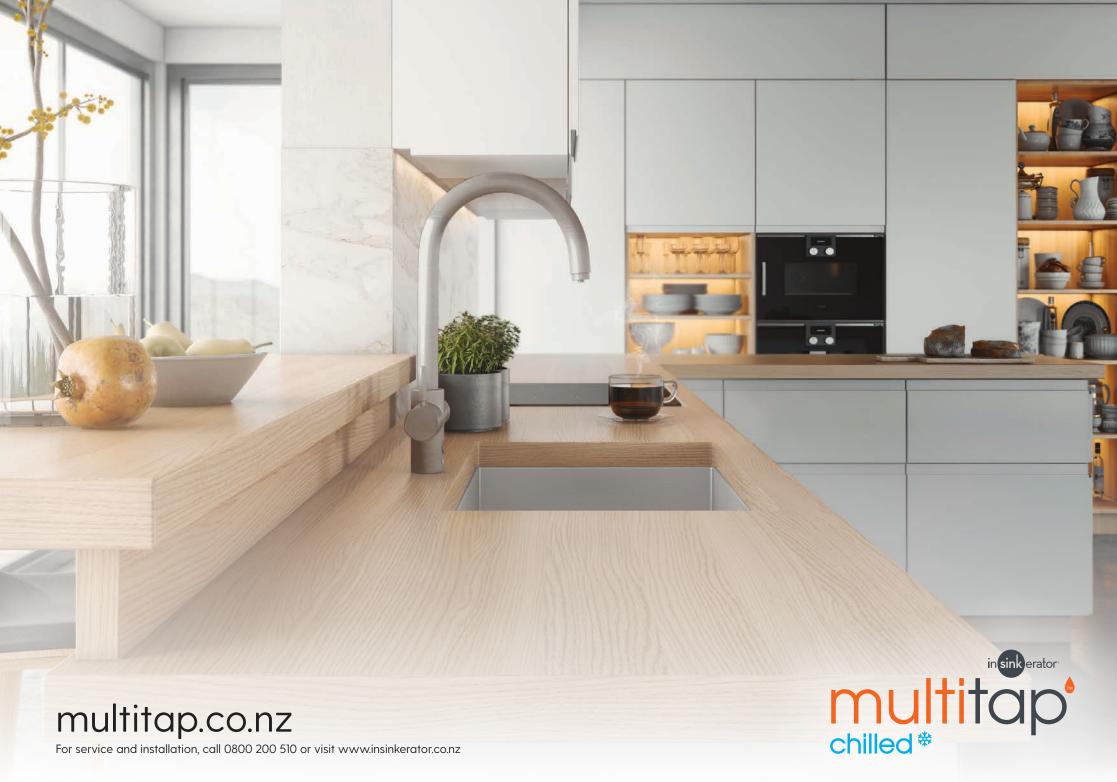

# ONE TAP - MULTI FUNCTIONS

A water cooler, kettle & mixer tap in one! It's the solution your crowded bench-top has been waiting for. Now chilled filtered drinking water, filtered near-boiling water, plus standard hot and cold water are all available from a single multi-functional tap.

## Multi Function Mixer Tap System

The Lia, comes in 3 finishes - Chrome, Brushed and Black finishes, delivering filtered chilled, filtered near-boiling, and standard hot & cold water all from one tap, the MultiTap Chilled System has the power to transform the way your kitchen functions.