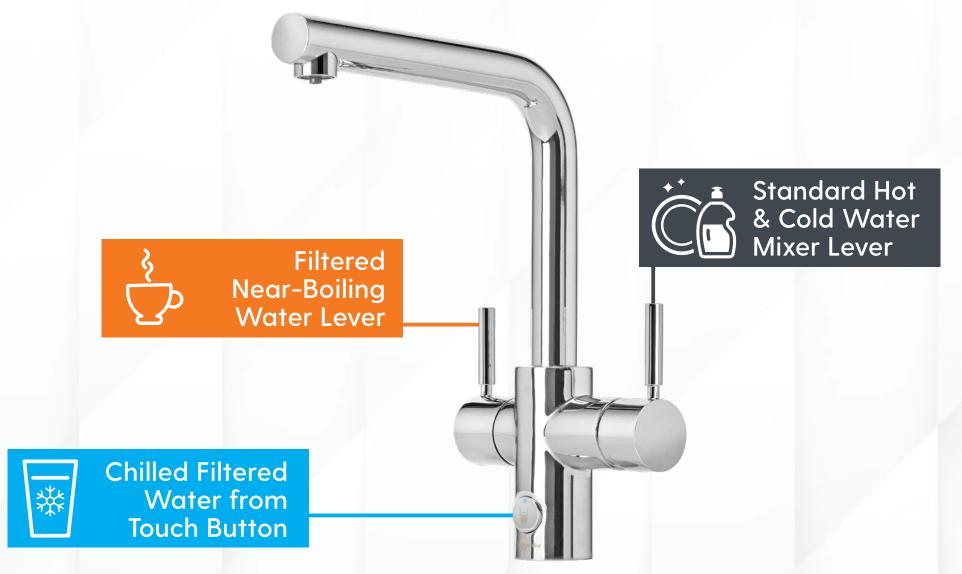

# ONE TAP - MULTI FUNCTIONS

A water cooler, kettle & mixer tap in one! It's the solution your crowded bench-top has been waiting for. Now chilled filtered drinking water, filtered near-boiling water, plus standard hot and cold water are all available from a single multi-functional tap.

## Multi Function Mixer Tap System

The Lia, comes in 3 finishes - Chrome, Brushed and Black finishes, delivering filtered chilled, filtered near-boiling, and standard hot & cold water all from one tap, the MultiTap Chilled System has the power to transform the way your kitchen functions.