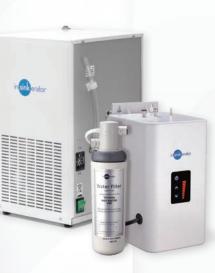

#### The under-bench NeoChiller<sup>™</sup> serves filtered chilled drinking water

NeoChiller® is a compact filter and chiller unit that fits neatly beneath your worktop. It filters water from the mains supply, removing impurities to ensure a fresh, pure taste. And it cools the water to the perfect drinking temperature, straight from the tap.

#### The 'plug-in' NeoTank<sup>®</sup> delivers filtered near-boiling water instantly

The compact unit that filters water and delivers instantaneous near-boiling water for hot drinks and cooking simply tucks away under your bench. Installation is easy, proven and suitable for any domestic kitchen with mains pressure.

## **COMPACT UNDER-BENCH CHILLER** FOR COLD FILTERED DRINKING WATER

NeoChiller is a compact filter and chiller unit that fits neatly beneath your worktop and connects to several of our taps. It filters water from the mains supply, removing impurities to ensure a fresh, pure taste. And it cools the water to the perfect drinking temperature, straight from the tap. With NeoChiller there's no messing around with filter jugs, no lugging bottles of water home from the shops and no plastic waste. It's better for you, and better for the environment.

# PLUG-IN CONVENIENCE FOR INSTANT NEAR-BOILING WATER

The compact and innovative NeoTank delivers near-boiling water for hot drinks, and slashes your cooking times with steaming hot water for vegetable and pasta preparation. This ingenious unit also comes with an optional connector that allows you to filter your cold water as well, giving you great tasting filtered water.