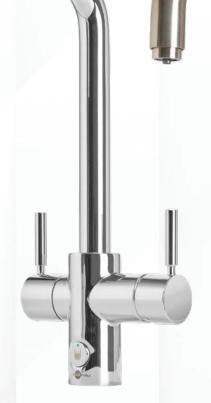

## Multi Function Mixer Tap System

The Uso, comes in 3 finishes - Chrome, Brushed and Black finishes, delivering filtered chilled, filtered near-boiling, and standard hot & cold water all from one tap, the MultiTap Chilled System has the power to transform the way your kitchen functions.

- Filtered chilled water from push button .
- Filtered near-boiling water
- Standard hot and cold water lever
- Easy to replace existing kitchen mixer
- Made from high quality DZR Brass .
- Tap designed and made in Italy .
- Safety lever on near boiling tap .
- Requires mains water pressure
- Complete installation kit supplied .
- 5-year in-home warranty .
- WaterMark certified
- WELS certified

**Chrome Finish** 

Product Code: CHUSO-CH

**Black Finish** Product Code: CHUSO-JB

While the MultiTap has a safety lever, please be careful when dispensing near boiling water and children should

NeoChiller, NeoTank, Filter & full installation kit included.