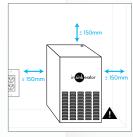

# **SPECIFICATIONS**

It is recommended to have your

cabinetry vented to create adequate

air-flow for the NeoChiller to work

to its optimum.

Placement guide with minimum clearances for NeoChiller installation.