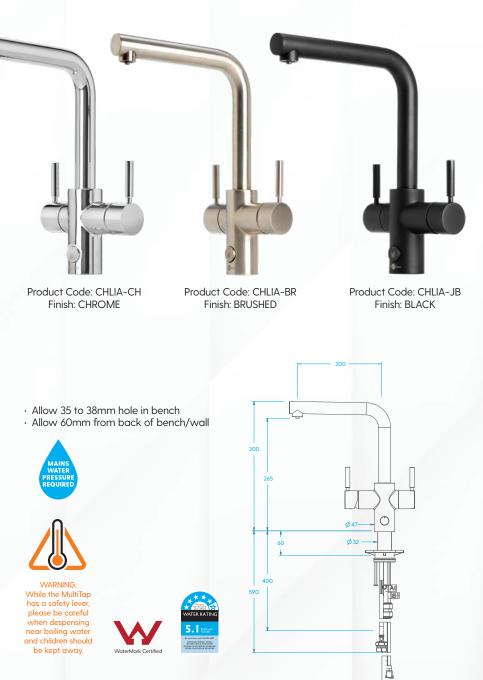

## Multi Function Mixer Tap System

The Lia, comes in 3 finishes - Chrome, Brushed and Black finishes, delivering filtered chilled, filtered near-boiling, and standard hot & cold water all from one tap, the MultiTap Chilled System has the power to transform the way your kitchen functions.

chilled<sup>♣</sup>

Ο

**Chrome Finish** Product Code: CHLIA-CH

**Brushed Finish** Product Code: CHLIA-BR

- Filtered chilled water from push button .
- Filtered near-boiling water .
- Standard hot and cold water lever
- Easy to replace existing kitchen mixer
- Made from high quality DZR Brass .
- Tap designed and made in Italy .
- Safety lever on near boiling tap .
- Requires mains water pressure
- Complete installation kit supplied •
- 5-year in-home warranty .
- WaterMark certified .
- WELS certified

**Black Finish** 

Product Code: CHLIA-JB

NeoChiller, NeoTank, Filter & full installation kit included.