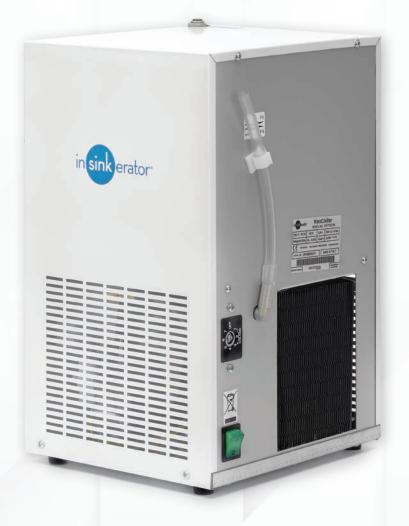

#### The under-bench NeoChiller<sup>™</sup> serves filtered chilled drinking water

NeoChiller® is a compact filter and chiller unit that fits neatly beneath your worktop. It filters water from the mains supply, removing impurities to ensure a fresh, pure taste. And it cools the water to the perfect drinking temperature, straight from the tap.

## **COMPACT UNDER-BENCH CHILLER** FOR COLD FILTERED DRINKING WATER

NeoChiller is a compact filter and chiller unit that fits neatly beneath your worktop and connects to several of our taps. It filters water from the mains supply, removing impurities to ensure a fresh, pure taste. And it cools the water to the perfect drinking temperature, straight from the tap. With NeoChiller there's no messing around with filter jugs, no lugging bottles of water home from the shops and no plastic waste. It's better for you, and better for the environment.

- · Small, compact domestic chiller unit
- Designed for easy installation under the kitchen sink
- Dispenses up to 7 litres per hour of cold, still water between 3°C and 10°C
- Filtered to remove impurities and odours, without affecting the waters natural mineral content

407m

- · Ice-bank cooling technology for optimum performance
- · Standard 3-pin plug that plugs straight into a wall socket.

260mm

• CE approved