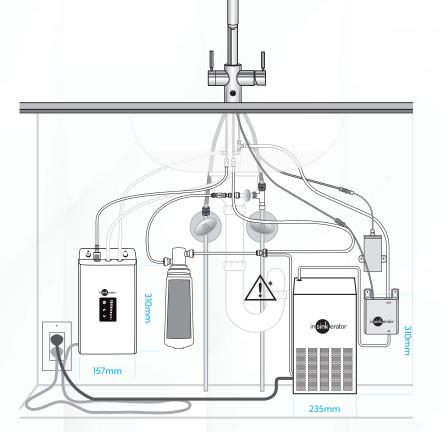

#### The under-bench NeoChiller<sup>™</sup> serves filtered chilled drinking water

NeoChiller® is a compact filter and chiller unit that fits neatly beneath your worktop. It filters water from the mains supply, removing impurities to ensure a fresh, pure taste. And it cools the water to the perfect drinking temperature, straight from the tap.

#### The 'plug-in' NeoTank<sup>®</sup> delivers filtered near-boiling water instantly

The compact unit that filters water and delivers instantaneous near-boiling water for hot drinks and cooking simply tucks away under your bench. Installation is easy, proven and suitable for any domestic kitchen with mains pressure.

## **COMPACT UNDER-BENCH CHILLER** FOR COLD FILTERED DRINKING WATER

NeoChiller is a compact filter and chiller unit that fits neatly beneath your worktop and connects to several of our taps. It filters water from the mains supply, removing impurities to ensure a fresh, pure taste. And it cools the water to the perfect drinking temperature, straight from the tap. With NeoChiller there's no messing around with filter jugs, no lugging bottles of water home from the shops and no plastic waste. It's better for you, and better for the environment.

# PLUG-IN CONVENIENCE FOR INSTANT NEAR-BOILING WATER

The compact and innovative NeoTank delivers near-boiling water for hot drinks, and slashes your cooking times with steaming hot water for vegetable and pasta preparation. This ingenious unit also comes with an optional connector that allows you to filter your cold water as well, giving you great tasting filtered water.