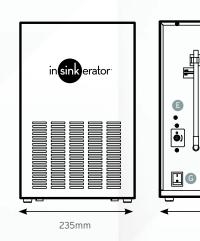

# **SPECIFICATIONS**

It is recommended to have your

cabinetry vented to create adequate

air-flow for the NeoChiller to work

to its optimum.

Placement guide with minimum clearances for NeoChiller installation.

For full specifications and installation go to multitap.co.nz

IMPORTANT NOTICE: Remove red pug from ICE BANK FILL port (C). Connect plastic tube to this port an the other end to the Y fitting (smaller side). Turn on water supply and fill ice bank use fill marking. When full remove plastic tube from chiller and insert plug.