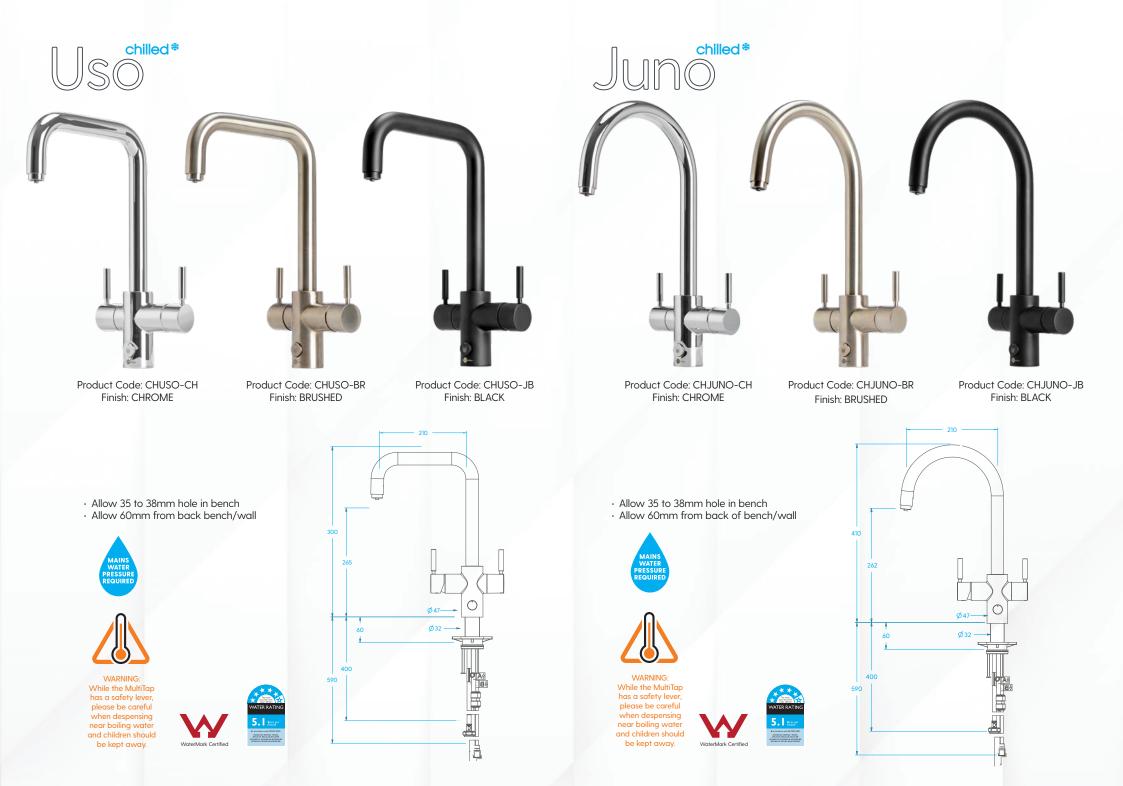

## Multi Function Mixer Tap System

The Uso, comes in 3 finishes - Chrome, Brushed and Black finishes, delivering filtered chilled, filtered near-boiling, and standard hot & cold water all from one tap, the MultiTap Chilled System has the power to transform the way your kitchen functions.

- Filtered chilled water from push button .
- Filtered near-boiling water
- Standard hot and cold water lever
- Easy to replace existing kitchen mixer
- Made from high quality DZR Brass .
- Tap designed and made in Italy .
- Safety lever on near boiling tap .
- Requires mains water pressure
- Complete installation kit supplied .
- 5-year in-home warranty .
- WaterMark certified
- WELS certified

**Chrome Finish** 

Product Code: CHUSO-CH

**Black Finish** Product Code: CHUSO-JB

While the MultiTap has a safety lever, please be careful when dispensing near boiling water and children should

NeoChiller, NeoTank, Filter & full installation kit included.

### chilled\* Multi Function Mixer Tap System

The Juno, comes in 3 finishes - Chrome, Brushed and Black finishes, delivering filtered chilled, filtered near-boiling, and standard hot & cold water all from one tap, the MultiTap Chilled System has the power to transform the way your kitchen functions.

Black Finish Product Code: CHJUNO-JB

- Filtered chilled water from push button
- Filtered near-boiling water
- Standard hot and cold water lever
- Easy to replace existing kitchen mixer
- Made from high quality DZR Brass
- Tap designed and made in Italy
- Safety lever on near boiling tap
- Requires mains water pressure
- Complete installation kit supplied
- 5-year in-home warranty
- WaterMark certified
- WELS certified

Chrome Finish Product Code: CHJUNO-CH Brushed Finish Product Code: CHJUNO-BR

While the MultiTap has a safety lever, please be careful when dispensing near boiling water and children should be kept away.