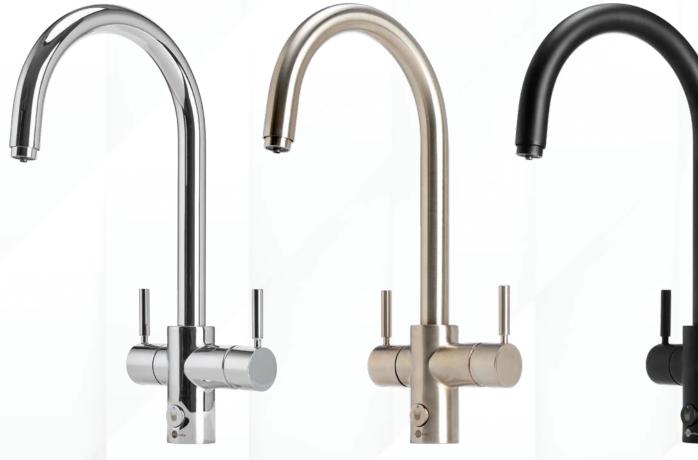

# 3 MODELS TO CHOOSE FROM

The MultiTap Chilled comes in three contemporary Italian designs, with three finishes - Chrome, Brushed and Black. Not only are the taps designed in Italy, they are also made there by world renowned tap makers Guglielmi, and come with a 5-year in-home warranty.

## Multi Function Mixer Tap System

The Lia, comes in 3 finishes - Chrome, Brushed and Black finishes, delivering filtered chilled, filtered near-boiling, and standard hot & cold water all from one tap, the MultiTap Chilled System has the power to transform the way your kitchen functions.

## Multi Function Mixer Tap System

The Uso, comes in 3 finishes - Chrome, Brushed and Black finishes, delivering filtered chilled, filtered near-boiling, and standard hot & cold water all from one tap, the MultiTap Chilled System has the power to transform the way your kitchen functions.

### chilled\* Multi Function Mixer Tap System

The Juno, comes in 3 finishes - Chrome, Brushed and Black finishes, delivering filtered chilled, filtered near-boiling, and standard hot & cold water all from one tap, the MultiTap Chilled System has the power to transform the way your kitchen functions.