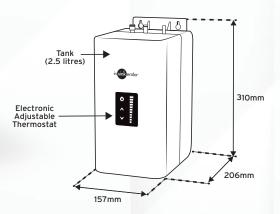

#### The 'plug-in' NeoTank<sup>®</sup> delivers filtered near-boiling water instantly

The compact unit that filters water and delivers instantaneous near-boiling water for hot drinks and cooking simply tucks away under your bench. Installation is easy, proven and suitable for any domestic kitchen with mains pressure.

# PLUG-IN CONVENIENCE FOR INSTANT NEAR-BOILING WATER

The compact and innovative NeoTank delivers near-boiling water for hot drinks, and slashes your cooking times with steaming hot water for vegetable and pasta preparation. This ingenious unit also comes with an optional connector that allows you to filter your cold water as well, giving you great tasting filtered water.

- NeoTank is only about the size of a toaster, making it easy to hang on the back wall under your kitchen bench with minimum fuss.
- The 2.5 litre capacity is easily sufficient for most kitchen tasks while reducing the heating requirement and saving you energy costs.
- Finger-tip control with a touch-panel display for precise temperature adjustment.
- Able to run on a standard electrical circuit drawing 5.6AMPs with an element size of 1.3KW.
- · Quiet, energy-efficient operation.
- Easy installation with tool-free connections and dry-start protection.
- Standard 3-pin plug that plugs straight into a wall socket.