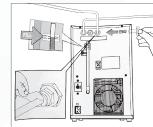

For full specifications and installation go to multitap.co.nz

IMPORTANT NOTICE: Remove red pug from ICE BANK FILL port (C). Connect plastic tube to this port an the other end to the Y fitting (smaller side). Turn on water supply and fill ice bank use fill marking. When full remove plastic tube from chiller and insert plug.