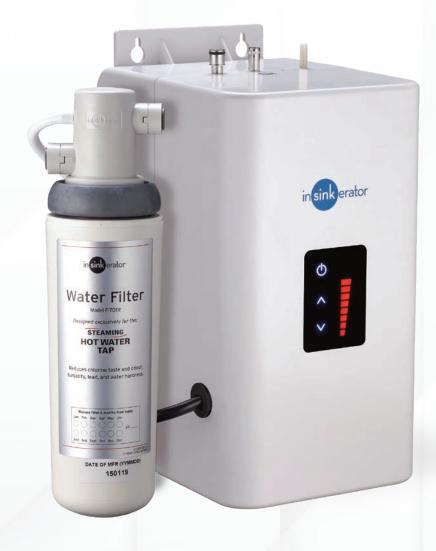

#### The 'plug-in' NeoTank<sup>®</sup> delivers filtered near-boiling water instantly

The compact unit that filters water and delivers instantaneous near-boiling water for hot drinks and cooking simply tucks away under your bench. Installation is easy, proven and suitable for any domestic kitchen with mains pressure.

# PLUG-IN CONVENIENCE FOR INSTANT NEAR-BOILING WATER

The compact and innovative NeoTank delivers near-boiling water for hot drinks, and slashes your cooking times with steaming hot water for vegetable and pasta preparation. This ingenious unit also comes with an optional connector that allows you to filter your cold water as well, giving you great tasting filtered water.

- NeoTank is only about the size of a toaster, making it easy to hang on the back wall under your kitchen bench with minimum fuss.
- The 2.5 litre capacity is easily sufficient for most kitchen tasks while reducing the heating requirement and saving you energy costs.
- Finger-tip control with a touch-panel display for precise temperature adjustment.
- Able to run on a standard electrical circuit drawing 5.6AMPs with an element size of 1.3KW.
- · Quiet, energy-efficient operation.
- Easy installation with tool-free connections and dry-start protection.
- Standard 3-pin plug that plugs straight into a wall socket.