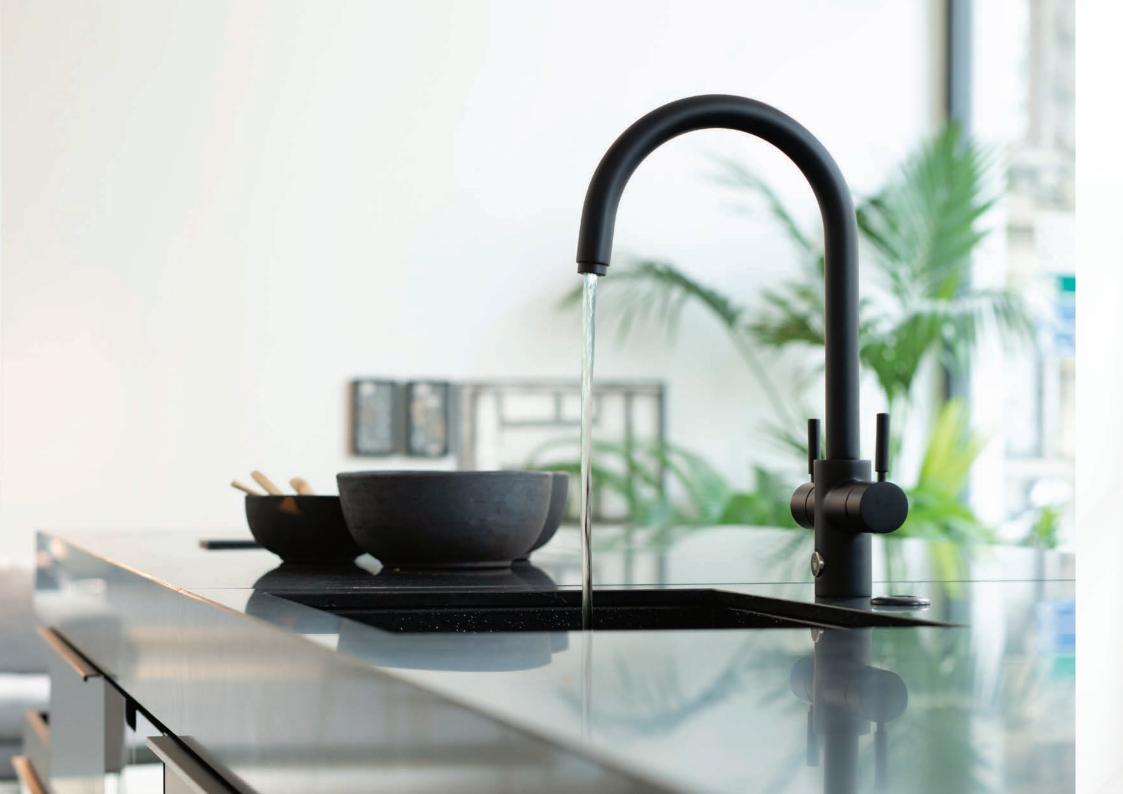

## Multi Function Mixer Tap System

The Lia, comes in 3 finishes - Chrome, Brushed and Black finishes, delivering filtered chilled, filtered near-boiling, and standard hot & cold water all from one tap, the MultiTap Chilled System has the power to transform the way your kitchen functions.

chilled<sup>♣</sup>

Ο

**Chrome Finish** Product Code: CHLIA-CH

**Brushed Finish** Product Code: CHLIA-BR

- Filtered chilled water from push button .
- Filtered near-boiling water .
- Standard hot and cold water lever
- Easy to replace existing kitchen mixer
- Made from high quality DZR Brass .
- Tap designed and made in Italy .
- Safety lever on near boiling tap .
- Requires mains water pressure
- Complete installation kit supplied •
- 5-year in-home warranty .
- WaterMark certified .
- WELS certified