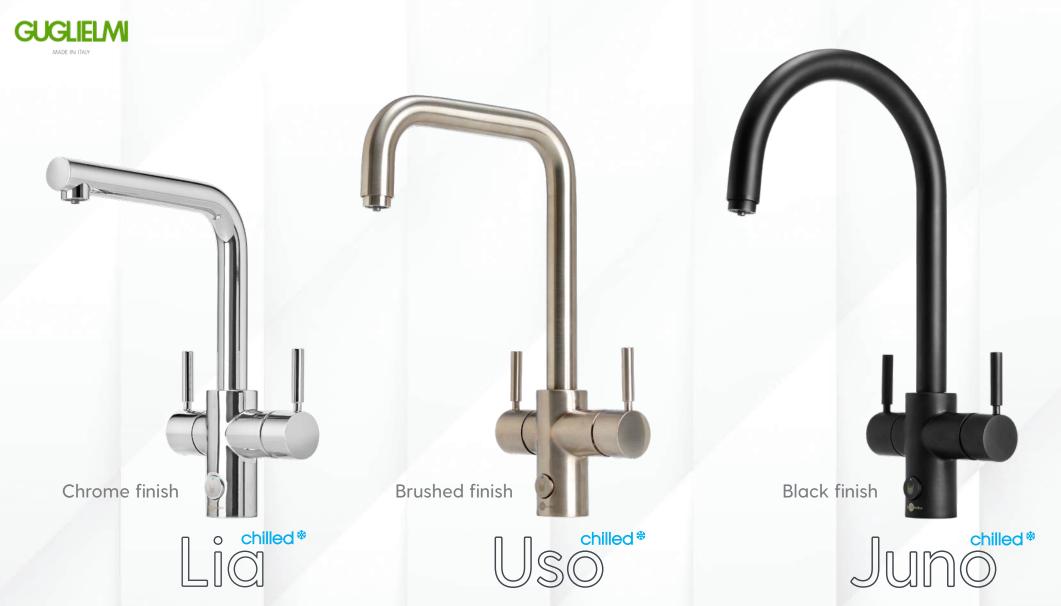

# 3 MODELS TO CHOOSE FROM

The MultiTap Chilled comes in three contemporary Italian designs, with three finishes - Chrome, Brushed and Black. Not only are the taps designed in Italy, they are also made there by world renowned tap makers Guglielmi, and come with a 5-year in-home warranty.

## Multi Function Mixer Tap System

The Lia, comes in 3 finishes - Chrome, Brushed and Black finishes, delivering filtered chilled, filtered near-boiling, and standard hot & cold water all from one tap, the MultiTap Chilled System has the power to transform the way your kitchen functions.

## Multi Function Mixer Tap System

The Uso, comes in 3 finishes - Chrome, Brushed and Black finishes, delivering filtered chilled, filtered near-boiling, and standard hot & cold water all from one tap, the MultiTap Chilled System has the power to transform the way your kitchen functions.

### chilled\* Multi Function Mixer Tap System

The Juno, comes in 3 finishes - Chrome, Brushed and Black finishes, delivering filtered chilled, filtered near-boiling, and standard hot & cold water all from one tap, the MultiTap Chilled System has the power to transform the way your kitchen functions.