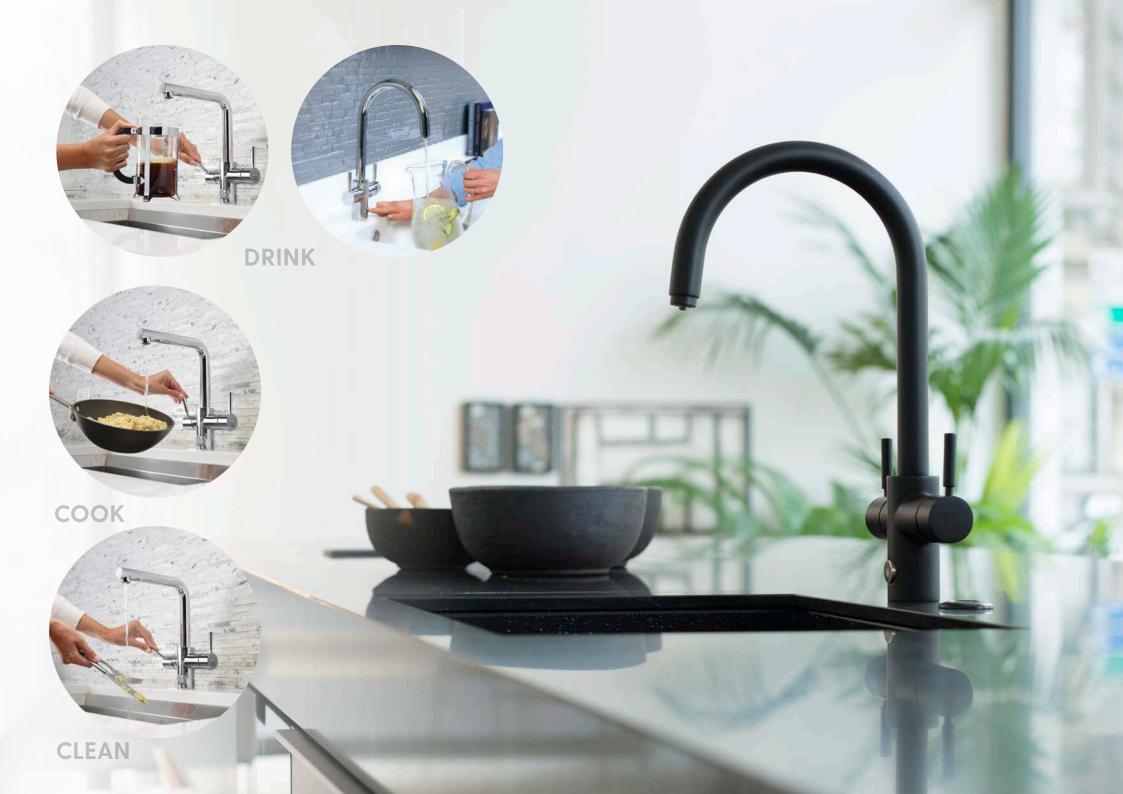

# ONE TAP - MULTI FUNCTIONS

A water cooler, kettle & mixer tap in one! It's the solution your crowded bench-top has been waiting for. Now chilled filtered drinking water, filtered near-boiling water, plus standard hot and cold water are all available from a single multi-functional tap.